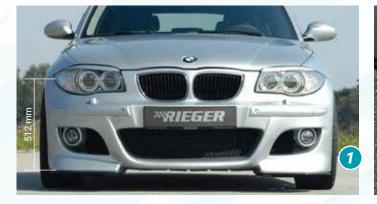

Barracuda Starzz VA 8,5Jx19 ET 38 with 225/35-19 HA 9,5Jx19 ET 38 with 255/30-19

6

0

**\*\*RIEGER** 

調査の

Tomason TN31

Free registration: Article is e.g. delivered with ABE (general operating permit) (no entry required).
= subject to registration: Article is e.g. delivered with certificate. (Registration according to §19 StVZO required).