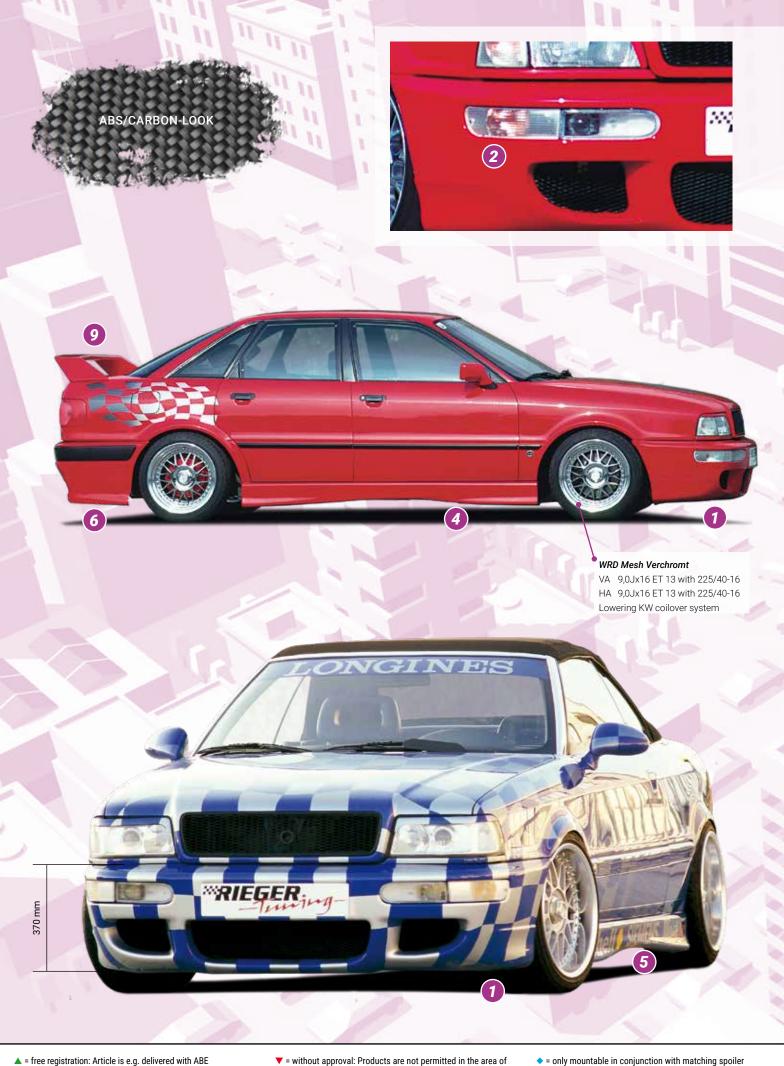

- ▲ = free registration: Article is e.g. delivered with ABE (general operating permit) (no entry required).

  = subject to registration: Article is e.g. delivered with certificate. (Registration according to §19 StVZO required).
- ▼ = without approval: Products are not permitted in the area of the StVZO and may be used on public roads and squares not be put into operation or used. These products are only for motorsport or showpurposes or for export to non-EU countries.
- = only mountable in conjunction with matching spoiler
   = Single acceptance according to §21 in the house RIEGER possible. Article is e.g. supplied with material test report.