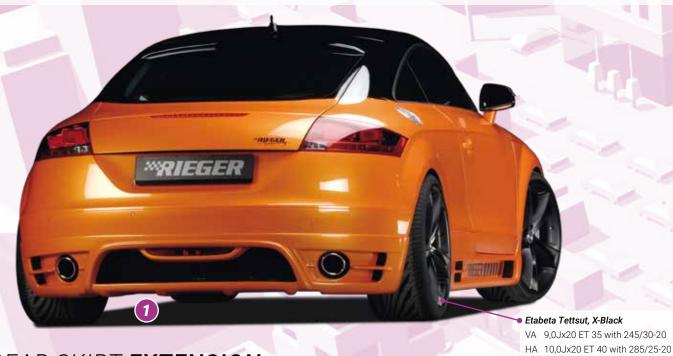

## REAR SKIRT EXTENSION









- ▲ = free registration: Article is e.g. delivered with ABE (general operating permit) (no entry required).

  = subject to registration: Article is e.g. delivered with certificate. (Registration according to §19 StVZO required).
- ▼ = without approval: Products are not permitted in the area of the StVZO and may be used on public roads and squares not be put into operation or used. These products are only for motorsport or showpurposes or for export to non-EU countries.
- = only mountable in conjunction with matching spoiler
   = Single acceptance according to §21 in the house RIEGER possible. Article is e.g. supplied with material test report.

Lowering with KW-coilover system