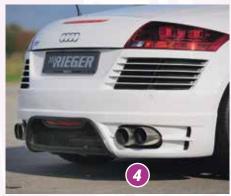

## REAR SKIRT EXTENSION

- ▲ = free registration: Article is e.g. delivered with ABE (general operating permit) (no entry required).

  = subject to registration: Article is e.g. delivered with certificate. (Registration according to §19 StVZO required).
- ▼ = without approval: Products are not permitted in the area of the StVZO and may be used on public roads and squares not be put into operation or used. These products are only for motorsport or showpurposes or for export to non-EU countries.
- = only mountable in conjunction with matching spoiler
   = Single acceptance according to §21 in the house RIEGER possible. Article is e.g. supplied with material test report.