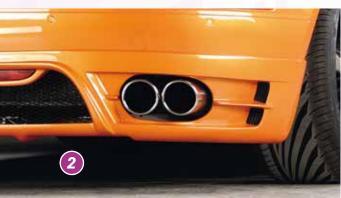

## REAR SKIRT EXTENSION

- ▲ = free registration: Article is e.g. delivered with ABE (general operating permit) (no entry required).

  = subject to registration: Article is e.g. delivered with certificate. (Registration according to §19 StVZO required).
- ▼ = without approval: Products are not permitted in the area of the StVZO and may be used on public roads and squares not be put into operation or used. These products are only for motorsport or showpurposes or for export to non-EU countries.
- = only mountable in conjunction with matching spoiler
   = Single acceptance according to §21 in the house RIEGER possible. Article is e.g. supplied with material test report.