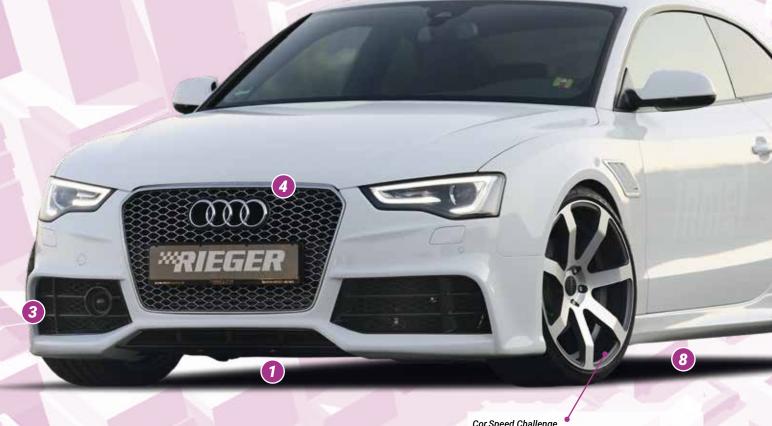

## Cor.Speed Challenge

VA 10,0Jx20 ET 45 with 265/30-20 + 20 mm Spacer HA 10,0Jx20 ET 45 with 265/30-20 + 25 mm Spacer

= free registration: Article is e.g. delivered with ABE (general operating permit) (no entry required).