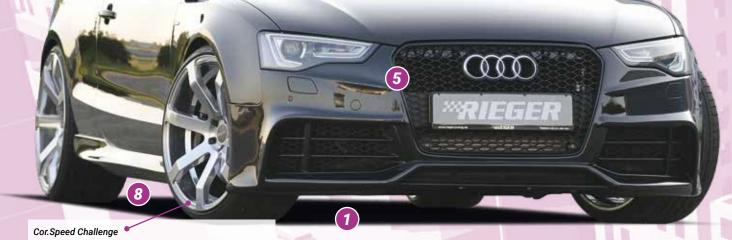

## Cor.Speed Challenge

VA 10,0Jx20 ET 45 with 265/30-20 + 20 mm Spacer HA 10,0Jx20 ET 45 with 265/30-20 + 25 mm Spacer

= free registration: Article is e.g. delivered with ABE (general operating permit) (no entry required).