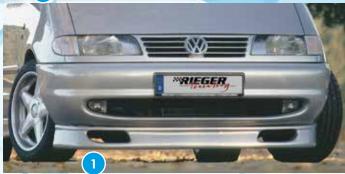

## **FOR VW SHARAN (7M)**

●▲◆●▼ §-symbols see flap

| IMAGE-NO. | . ARTICLE-NO. | §        | DESCRIPTION                                                                                                                   | PRICE IN € |
|-----------|---------------|----------|-------------------------------------------------------------------------------------------------------------------------------|------------|
| 1         | Y 00054012    | 0        | RIEGER spoiler lip, VW Sharan, to facelift, ABS                                                                               | 79,00      |
| 2         | Y 00054014    | <b>A</b> | RIEGER spoiler lip, VW Sharan from facelift, incl. aluminium mesh, ABS                                                        | 139,00     |
|           |               |          |                                                                                                                               |            |
| 4         | K 00054017    | _        | RIEGER side skirt left, VW Sharan, ABS                                                                                        | 54,00      |
| 4         | K 00054018    | <b>A</b> | RIEGER side skirt right, VW Sharan, ABS                                                                                       | 54,00      |
| 5         | Y 00054104    | _        | RIEGER side skirt with recess and 2 openings, left, VW Sharan from 2000/Ford Galaxy/Seat Alhambra, incl. aluminium mesh, ABS  | 79,00      |
| 5         | Y 00054105    | <b>A</b> | RIEGER side skirt with recess and 2 openings, right, VW Sharan from 2000/Ford Galaxy/Seat Alhambra, incl. aluminium mesh, ABS | 79,00      |
|           |               |          |                                                                                                                               |            |
| 6         | Y 00054106    | 0        | RIEGER rear skirt extension, VW Sharan/Ford Galaxy from 2000, not for vehicles with PDC, incl. aluminium mesh, ABS            | 159,00     |