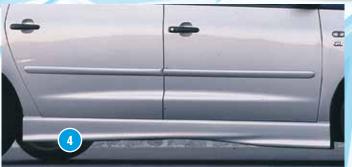

## **FOR VW SHARAN (7M)**

●▲◆●▼ §-symbols see flap

| IMAGE-NO. | . ARTICLE-NO. | §        | DESCRIPTION                                                                                                                   | PRICE IN € |
|-----------|---------------|----------|-------------------------------------------------------------------------------------------------------------------------------|------------|
| 1         | Y 00054012    | 0        | RIEGER spoiler lip, VW Sharan, to facelift, ABS                                                                               | 79,00      |
| 2         | Y 00054014    | <b>A</b> | RIEGER spoiler lip, VW Sharan from facelift, incl. aluminium mesh, ABS                                                        | 139,00     |
|           |               |          |                                                                                                                               |            |
| 4         | K 00054017    | _        | RIEGER side skirt left, VW Sharan, ABS                                                                                        | 54,00      |
| 4         | K 00054018    | <b>A</b> | RIEGER side skirt right, VW Sharan, ABS                                                                                       | 54,00      |
| 5         | Y 00054104    | _        | RIEGER side skirt with recess and 2 openings, left, VW Sharan from 2000/Ford Galaxy/Seat Alhambra, incl. aluminium mesh, ABS  | 79,00      |
| 5         | Y 00054105    | <b>A</b> | RIEGER side skirt with recess and 2 openings, right, VW Sharan from 2000/Ford Galaxy/Seat Alhambra, incl. aluminium mesh, ABS | 79,00      |
|           |               |          |                                                                                                                               |            |
| 6         | Y 00054106    | 0        | RIEGER rear skirt extension, VW Sharan/Ford Galaxy from 2000, not for vehicles with PDC, incl. aluminium mesh, ABS            | 159,00     |