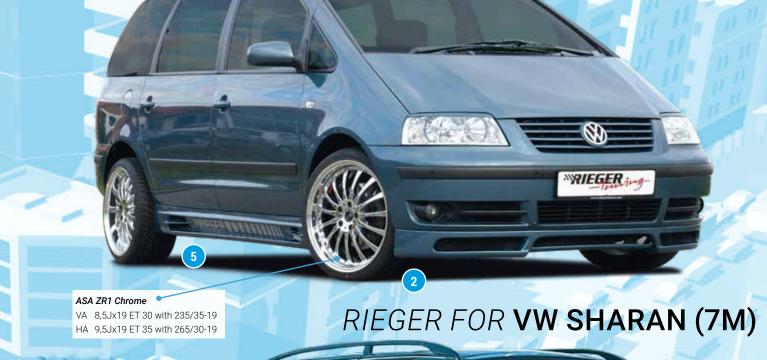

## **FOR VW SHARAN (7M)**

●▲◆●▼ §-symbols see flap

| IMAGE-NO. | . ARTICLE-NO. | §        | DESCRIPTION                                                                                                                   | PRICE IN € |
|-----------|---------------|----------|-------------------------------------------------------------------------------------------------------------------------------|------------|
| 1         | Y 00054012    | 0        | RIEGER spoiler lip, VW Sharan, to facelift, ABS                                                                               | 79,00      |
| 2         | Y 00054014    | <b>A</b> | RIEGER spoiler lip, VW Sharan from facelift, incl. aluminium mesh, ABS                                                        | 139,00     |
|           |               |          |                                                                                                                               |            |
| 4         | K 00054017    | _        | RIEGER side skirt left, VW Sharan, ABS                                                                                        | 54,00      |
| 4         | K 00054018    | <b>A</b> | RIEGER side skirt right, VW Sharan, ABS                                                                                       | 54,00      |
| 5         | Y 00054104    | _        | RIEGER side skirt with recess and 2 openings, left, VW Sharan from 2000/Ford Galaxy/Seat Alhambra, incl. aluminium mesh, ABS  | 79,00      |
| 5         | Y 00054105    | <b>A</b> | RIEGER side skirt with recess and 2 openings, right, VW Sharan from 2000/Ford Galaxy/Seat Alhambra, incl. aluminium mesh, ABS | 79,00      |
|           |               |          |                                                                                                                               |            |
| 6         | Y 00054106    | 0        | RIEGER rear skirt extension, VW Sharan/Ford Galaxy from 2000, not for vehicles with PDC, incl. aluminium mesh, ABS            | 159,00     |