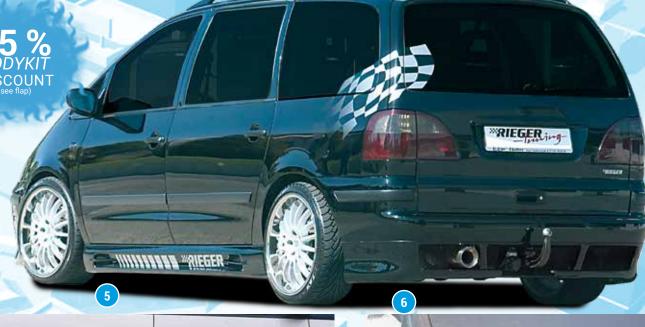

## **FOR VW SHARAN (7M)**

●▲◆●▼ §-symbols see flap

| IMAGE-NO. | . ARTICLE-NO. | §        | DESCRIPTION                                                                                                                   | PRICE IN € |
|-----------|---------------|----------|-------------------------------------------------------------------------------------------------------------------------------|------------|
| 1         | Y 00054012    | 0        | RIEGER spoiler lip, VW Sharan, to facelift, ABS                                                                               | 79,00      |
| 2         | Y 00054014    | <b>A</b> | RIEGER spoiler lip, VW Sharan from facelift, incl. aluminium mesh, ABS                                                        | 139,00     |
|           |               |          |                                                                                                                               |            |
| 4         | K 00054017    | _        | RIEGER side skirt left, VW Sharan, ABS                                                                                        | 54,00      |
| 4         | K 00054018    | <b>A</b> | RIEGER side skirt right, VW Sharan, ABS                                                                                       | 54,00      |
| 5         | Y 00054104    | _        | RIEGER side skirt with recess and 2 openings, left, VW Sharan from 2000/Ford Galaxy/Seat Alhambra, incl. aluminium mesh, ABS  | 79,00      |
| 5         | Y 00054105    | <b>A</b> | RIEGER side skirt with recess and 2 openings, right, VW Sharan from 2000/Ford Galaxy/Seat Alhambra, incl. aluminium mesh, ABS | 79,00      |
|           |               |          |                                                                                                                               |            |
| 6         | Y 00054106    | 0        | RIEGER rear skirt extension, VW Sharan/Ford Galaxy from 2000, not for vehicles with PDC, incl. aluminium mesh, ABS            | 159,00     |