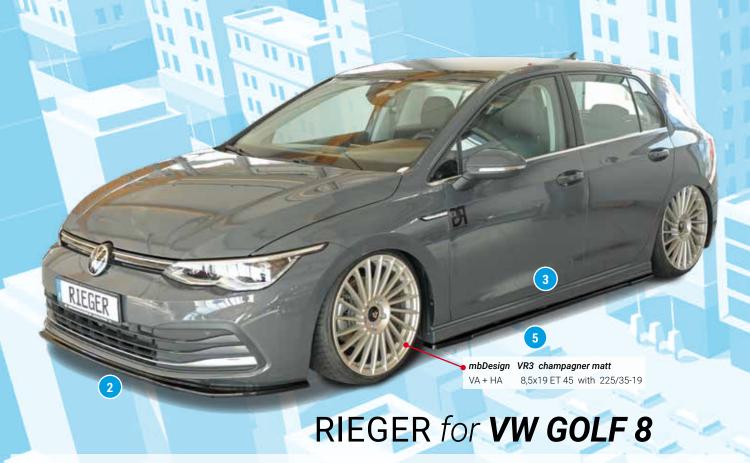

- ▲ = free registration: Article is e.g. delivered with ABE (general operating permit) (no entry required).
  = subject to registration: Article is e.g. delivered with certificate. (Registration according to §19 StVZO required).
- ▼ = without approval: Products are not permitted in the area of the StVZO and may be used on public roads and squares not be put into operation or used. These products are only for motorsport or showpurposes or for export to non-EU countries.
- = only mountable in conjunction with matching spoiler
   = Single acceptance according to §21 in the house RIEGER possible. Article is e.g. supplied with material test report.