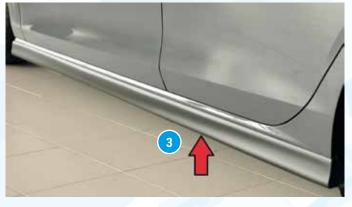

- ▲ = free registration: Article is e.g. delivered with ABE (general operating permit) (no entry required).
  = subject to registration: Article is e.g. delivered with certificate. (Registration according to §19 StVZO required).
- ▼ = without approval: Products are not permitted in the area of the StVZO and may be used on public roads and squares not be put into operation or used. These products are only for motorsport or showpurposes or for export to non-EU countries.
- = only mountable in conjunction with matching spoiler
   = Single acceptance according to §21 in the house RIEGER possible. Article is e.g. supplied with material test report.