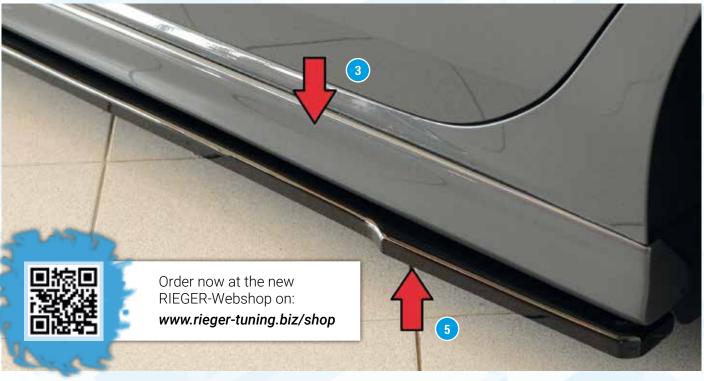

- ▲ = free registration: Article is e.g. delivered with ABE (general operating permit) (no entry required).
  = subject to registration: Article is e.g. delivered with certificate. (Registration according to §19 StVZO required).
- ▼ = without approval: Products are not permitted in the area of the StVZO and may be used on public roads and squares not be put into operation or used. These products are only for motorsport or showpurposes or for export to non-EU countries.
- = only mountable in conjunction with matching spoiler
   = Single acceptance according to §21 in the house RIEGER possible. Article is e.g. supplied with material test report.