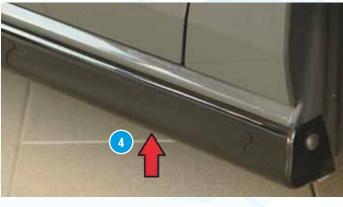

- ▲ = free registration: Article is e.g. delivered with ABE (general operating permit) (no entry required).
  = subject to registration: Article is e.g. delivered with certificate. (Registration according to §19 StVZO required).
- ▼ = without approval: Products are not permitted in the area of the StVZO and may be used on public roads and squares not be put into operation or used. These products are only for motorsport or showpurposes or for export to non-EU countries.
- = only mountable in conjunction with matching spoiler
   = Single acceptance according to §21 in the house RIEGER possible. Article is e.g. supplied with material test report.