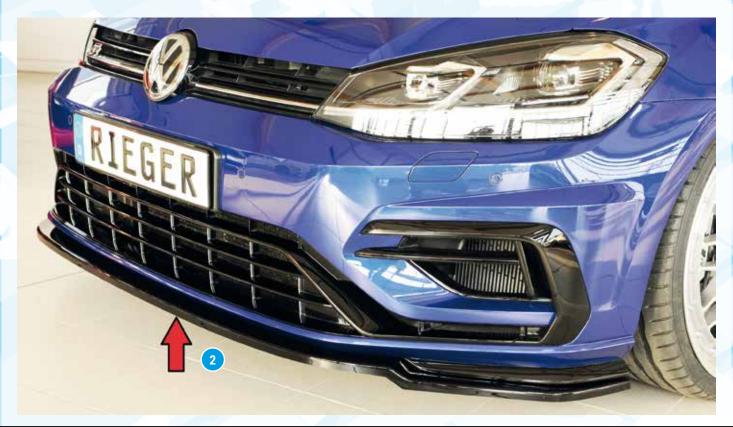

Note: Red coloring only to clarify the product







- ▲ = free registration: Article is e.g. delivered with ABE (general operating permit) (no entry required).

  = subject to registration: Article is e.g. delivered with certificate. (Registration according to §19 StVZO required).
- ▼ = without approval: Products are not permitted in the area of the StVZO and may be used on public roads and squares not be put into operation or used. These products are only for motorsport or showpurposes or for export to non-EU countries.
- = only mountable in conjunction with matching spoiler
   = Single acceptance according to §21 in the house RIEGER possible. Article is e.g. supplied with material test report.