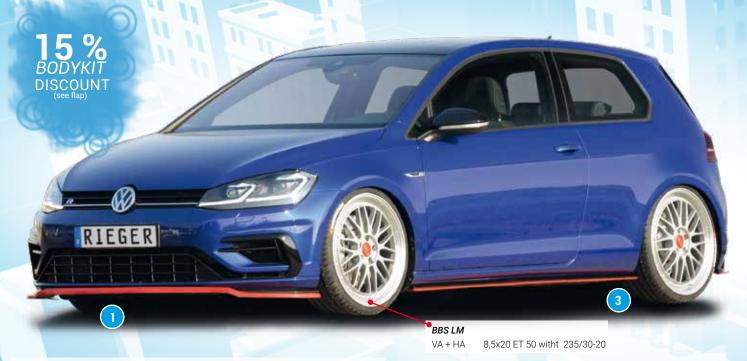

Note: Red coloring only to clarify the product







- ▲ = free registration: Article is e.g. delivered with ABE (general operating permit) (no entry required).

  = subject to registration: Article is e.g. delivered with certificate. (Registration according to §19 StVZO required).
- ▼ = without approval: Products are not permitted in the area of the StVZO and may be used on public roads and squares not be put into operation or used. These products are only for motorsport or showpurposes or for export to non-EU countries.
- = only mountable in conjunction with matching spoiler
   = Single acceptance according to §21 in the house RIEGER possible. Article is e.g. supplied with material test report.