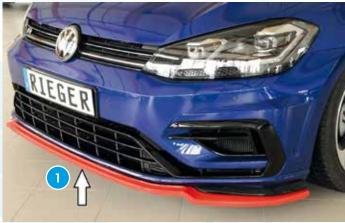

Note: Red coloring only to clarify the product







- ▲ = free registration: Article is e.g. delivered with ABE (general operating permit) (no entry required).

  = subject to registration: Article is e.g. delivered with certificate. (Registration according to §19 StVZO required).
- ▼ = without approval: Products are not permitted in the area of the StVZO and may be used on public roads and squares not be put into operation or used. These products are only for motorsport or showpurposes or for export to non-EU countries.
- = only mountable in conjunction with matching spoiler
   = Single acceptance according to §21 in the house RIEGER possible. Article is e.g. supplied with material test report.