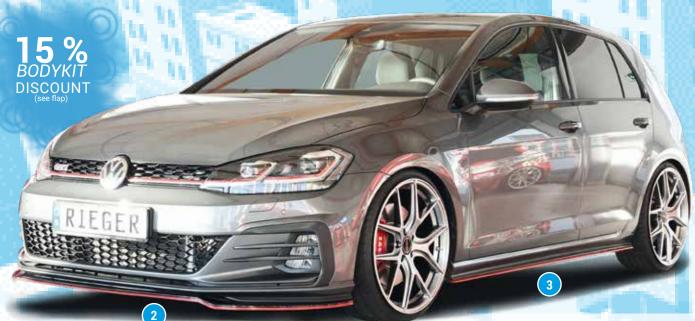

Note: For an extra charge, the side skirt panels can be ordered in the color "glossy black" lacquered (see table)

Note: Red coloring only to clarify the product

Free registration: Article is e.g. delivered with ABE (general operating permit) (no entry required).
= subject to registration: Article is e.g. delivered with certificate. (Registration according to §19 StVZO required).