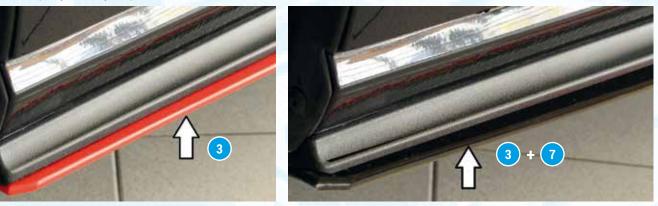

Note: For an extra charge, the side skirt panels can be ordered in the color "glossy black" lacquered (see table)

Note: Red coloring only to clarify the product

Free registration: Article is e.g. delivered with ABE (general operating permit) (no entry required).
= subject to registration: Article is e.g. delivered with certificate. (Registration according to §19 StVZO required).