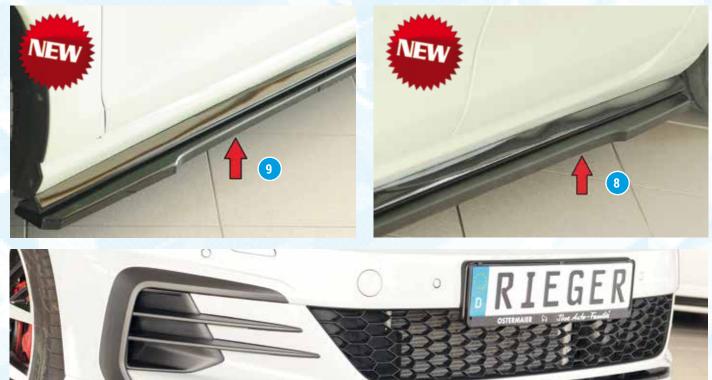

Note: For an extra charge, the side skirt panels can be ordered in the color "glossy black" lacquered (see table)

Note: Red coloring only to clarify the product

Free registration: Article is e.g. delivered with ABE (general operating permit) (no entry required).
= subject to registration: Article is e.g. delivered with certificate. (Registration according to §19 StVZO required).