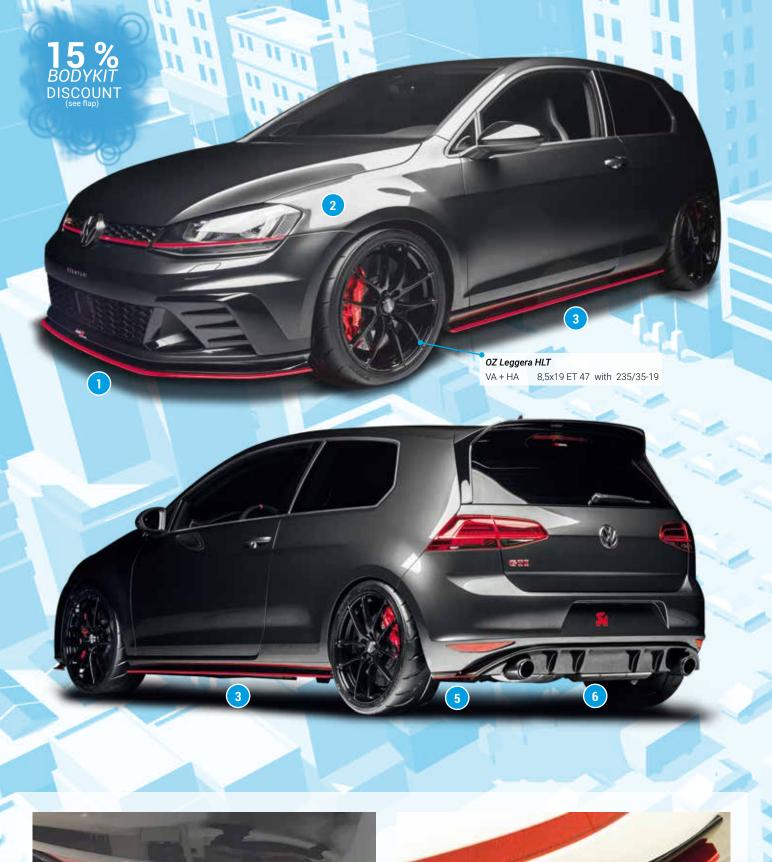

**Hinweis:** Rote Einfärbung nur zur Verdeutlichung des Produktes

▲ = free registration: Article is e.g. delivered with ABE (general operating permit) (no entry required).

■ = subject to registration: Article is e.g. delivered with certificate. (Registration according to §19 StVZO required).