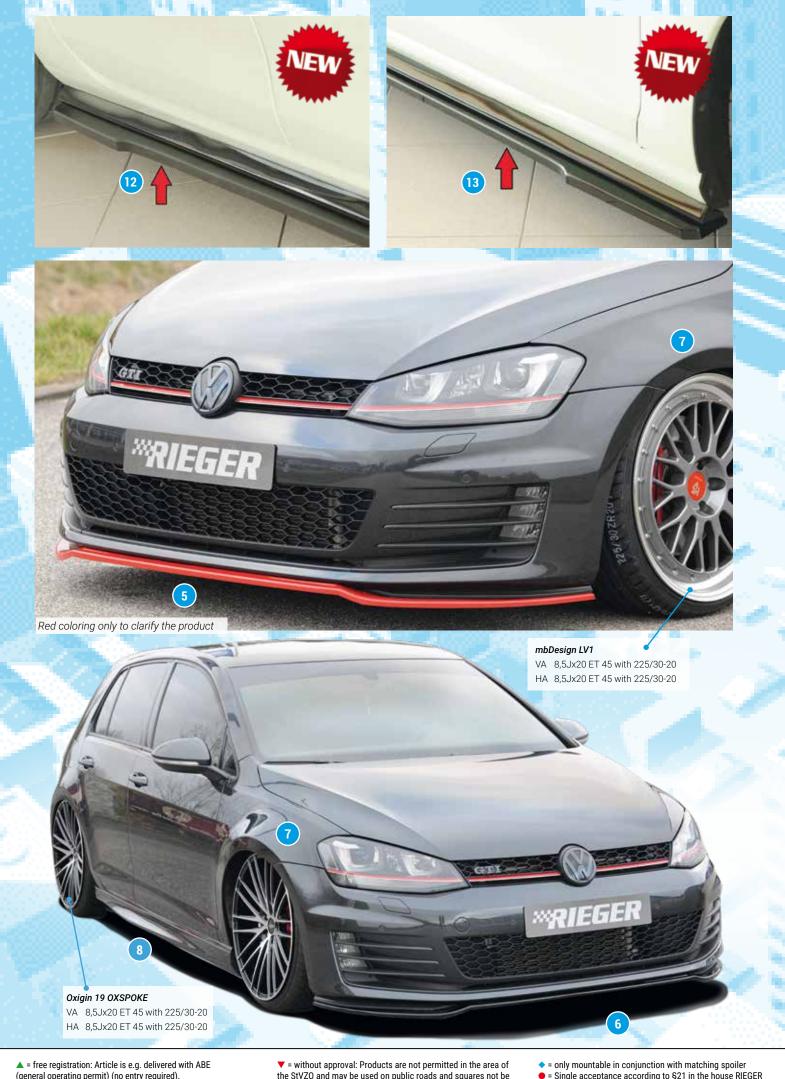

- ▲ = free registration: Article is e.g. delivered with ABE (general operating permit) (no entry required).

  = subject to registration: Article is e.g. delivered with certificate. (Registration according to §19 StVZO required).
- ▼ = without approval: Products are not permitted in the area of the StVZO and may be used on public roads and squares not be put into operation or used. These products are only for motorsport or showpurposes or for export to non-EU countries.
- = only mountable in conjunction with matching spoiler
   = Single acceptance according to §21 in the house RIEGER possible. Article is e.g. supplied with material test report.