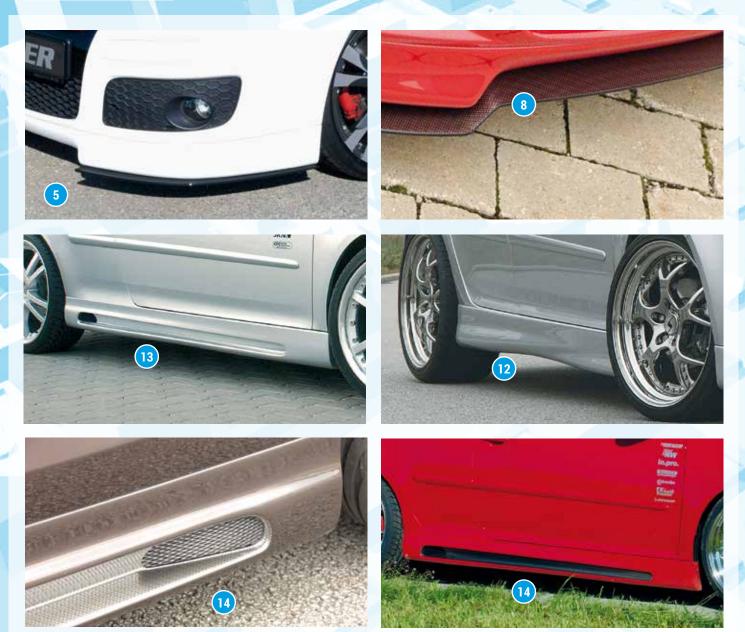

## RIEGER ALSO FOR R32

▲ = free registration: Article is e.g. delivered with ABE (general operating permit) (no entry required).
 ● = subject to registration: Article is e.g. delivered with certificate. (Registration according to §19 StVZO required).