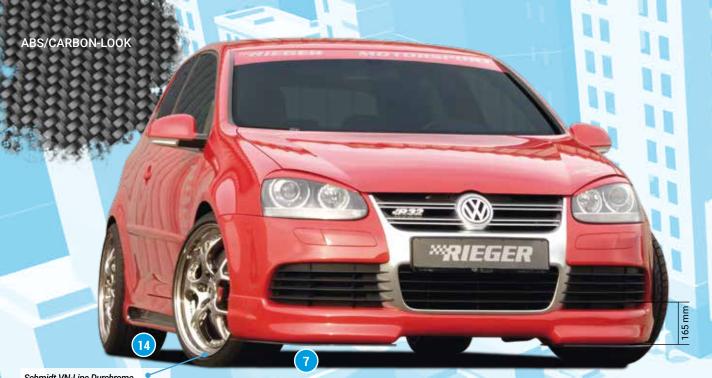

 Schmidt VN-Line Durchrome

 VA
 8,5Jx19 ET 48 with 225/35-19

 HA
 9,5Jx19 ET 48 with 255/30-19

## RIEGER ALSO FOR R32

▲ = free registration: Article is e.g. delivered with ABE (general operating permit) (no entry required).
 ● = subject to registration: Article is e.g. delivered with certificate. (Registration according to §19 StVZO required).