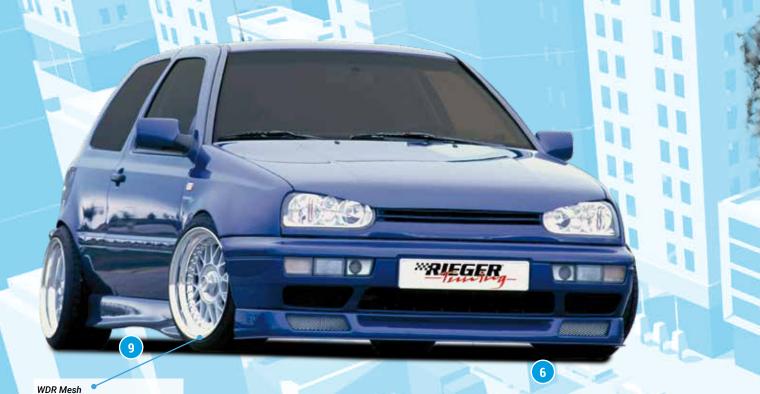

VA 9,0Jx16 ET 13 with 215/40-16 HA 9,0Jx16 ET 13 with 215/40-16 Lowering KW-coliover sytem

RIEGER

390 mm

 Keskin KT4

 VA
 9,0Jx16 ET 25 with 215/40-16

 HA
 9,0Jx16 ET 15 with 215/40-16

10

2