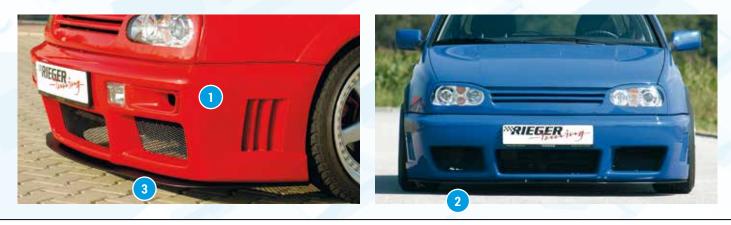

VA 9,0Jx16 ET 13 with 215/40-16 HA 9,0Jx16 ET 13 with 215/40-16 Lowering KW-coliover sytem

RIEGER

390 mm

 Keskin KT4

 VA
 9,0Jx16 ET 25 with 215/40-16

 HA
 9,0Jx16 ET 15 with 215/40-16

10



2

Free registration: Article is e.g. delivered with ABE (general operating permit) (no entry required).
 = subject to registration: Article is e.g. delivered with certificate. (Registration according to §19 StVZO required).

▼ = without approval: Products are not permitted in the area of the StVZO and may be used on public roads and squares not be put into operation or used. These products are only for motorsport or showpurposes or for export to non-EU countries. = only mountable in conjunction with matching spoiler
 = Single acceptance according to §21 in the house RIEGER possible. Article is e.g. supplied with material test report.