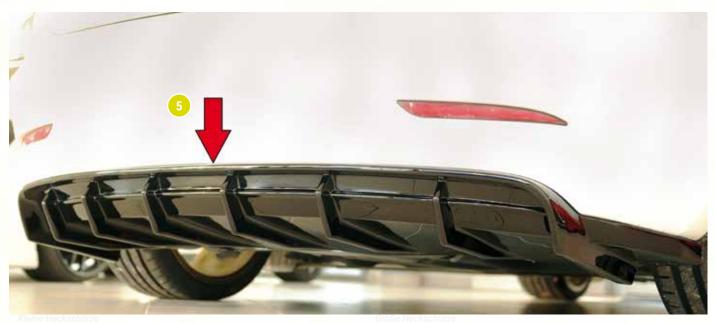

## RIEGER FOR TESLA MODEL 3 (003)







- ▲ = free registration: Article is e.g. delivered with ABE (general operating permit) (no entry required).

  = subject to registration: Article is e.g. delivered with certificate. (Registration according to §19 StVZO required).
- ▼ = without approval: Products are not permitted in the area of the StVZO and may be used on public roads and squares not be put into operation or used. These products are only for motorsport or showpurposes or for export to non-EU countries.
- = only mountable in conjunction with matching spoiler
   = Single acceptance according to §21 in the house RIEGER possible. Article is e.g. supplied with material test report.