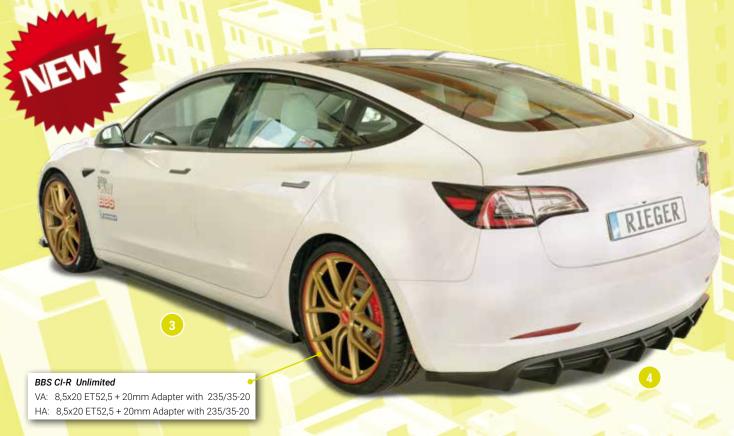

## RIEGER FOR TESLA MODEL 3 (003)







- ▲ = free registration: Article is e.g. delivered with ABE (general operating permit) (no entry required).

  = subject to registration: Article is e.g. delivered with certificate. (Registration according to §19 StVZO required).
- ▼ = without approval: Products are not permitted in the area of the StVZO and may be used on public roads and squares not be put into operation or used. These products are only for motorsport or showpurposes or for export to non-EU countries.
- = only mountable in conjunction with matching spoiler
   = Single acceptance according to §21 in the house RIEGER possible. Article is e.g. supplied with material test report.