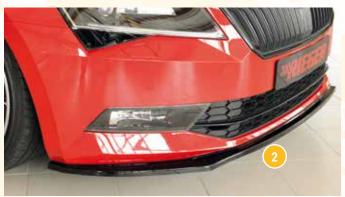

- ▲ = free registration: Article is e.g. delivered with ABE (general operating permit) (no entry required).
   = subject to registration: Article is e.g. delivered with certificate. (Registration according to §19 StVZO required).
- ▼ = without approval: Products are not permitted in the area of the StVZO and may be used on public roads and squares not be put into operation or used. These products are only for motorsport or showpurposes or for export to non-EU countries.
- = only mountable in conjunction with matching spoiler
  = Single acceptance according to §21 in the house RIEGER possible. Article is e.g. supplied with material test report.