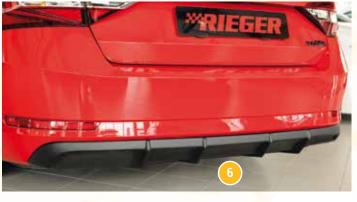

- ▲ = free registration: Article is e.g. delivered with ABE (general operating permit) (no entry required).
   = subject to registration: Article is e.g. delivered with certificate. (Registration according to §19 StVZO required).
- ▼ = without approval: Products are not permitted in the area of the StVZO and may be used on public roads and squares not be put into operation or used. These products are only for motorsport or showpurposes or for export to non-EU countries.
- = only mountable in conjunction with matching spoiler
  = Single acceptance according to §21 in the house RIEGER possible. Article is e.g. supplied with material test report.