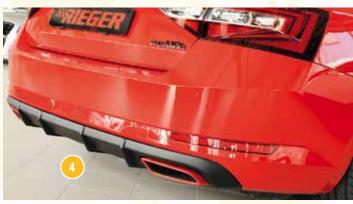

- ▲ = free registration: Article is e.g. delivered with ABE (general operating permit) (no entry required).
   = subject to registration: Article is e.g. delivered with certificate. (Registration according to §19 StVZO required).
- ▼ = without approval: Products are not permitted in the area of the StVZO and may be used on public roads and squares not be put into operation or used. These products are only for motorsport or showpurposes or for export to non-EU countries.
- = only mountable in conjunction with matching spoiler
  = Single acceptance according to §21 in the house RIEGER possible. Article is e.g. supplied with material test report.