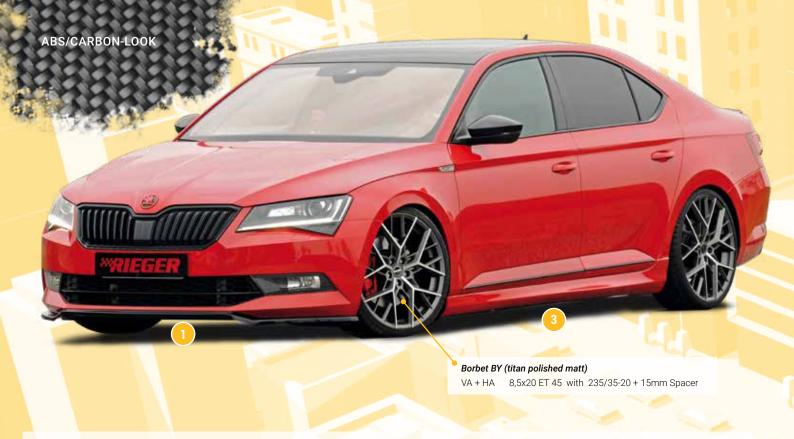

- ▲ = free registration: Article is e.g. delivered with ABE (general operating permit) (no entry required).
   = subject to registration: Article is e.g. delivered with certificate. (Registration according to §19 StVZO required).
- ▼ = without approval: Products are not permitted in the area of the StVZO and may be used on public roads and squares not be put into operation or used. These products are only for motorsport or showpurposes or for export to non-EU countries.
- = only mountable in conjunction with matching spoiler
  = Single acceptance according to §21 in the house RIEGER possible. Article is e.g. supplied with material test report.