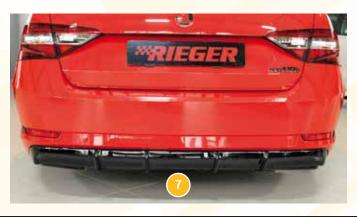

- ▲ = free registration: Article is e.g. delivered with ABE (general operating permit) (no entry required).
   = subject to registration: Article is e.g. delivered with certificate. (Registration according to §19 StVZO required).
- ▼ = without approval: Products are not permitted in the area of the StVZO and may be used on public roads and squares not be put into operation or used. These products are only for motorsport or showpurposes or for export to non-EU countries.
- = only mountable in conjunction with matching spoiler
  = Single acceptance according to §21 in the house RIEGER possible. Article is e.g. supplied with material test report.