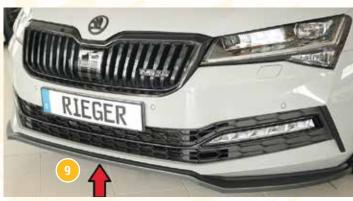

- ▲ = free registration: Article is e.g. delivered with ABE (general operating permit) (no entry required).
   = subject to registration: Article is e.g. delivered with certificate. (Registration according to §19 StVZO required).
- ▼ = without approval: Products are not permitted in the area of the StVZO and may be used on public roads and squares not be put into operation or used. These products are only for motorsport or showpurposes or for export to non-EU countries.
- = only mountable in conjunction with matching spoiler
  = Single acceptance according to §21 in the house RIEGER possible. Article is e.g. supplied with material test report.