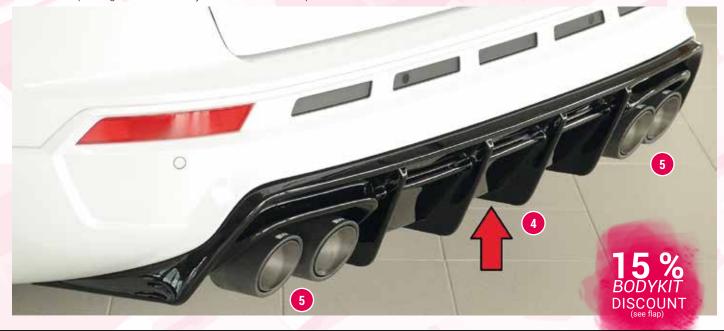

## RIEGER FOR SEAT ATECA CUPRA (5FP) FROM FACELIFT



Note: Section-painting "white/black" only for clarification of the product



- ▲ = free registration: Article is e.g. delivered with ABE (general operating permit) (no entry required).

  = subject to registration: Article is e.g. delivered with certificate. (Registration according to §19 StVZO required).
- ▼ = without approval: Products are not permitted in the area of the StVZO and may be used on public roads and squares not be put into operation or used. These products are only for motorsport or showpurposes or for export to non-EU countries.
- = only mountable in conjunction with matching spoiler
   = Single acceptance according to §21 in the house RIEGER possible. Article is e.g. supplied with material test report.