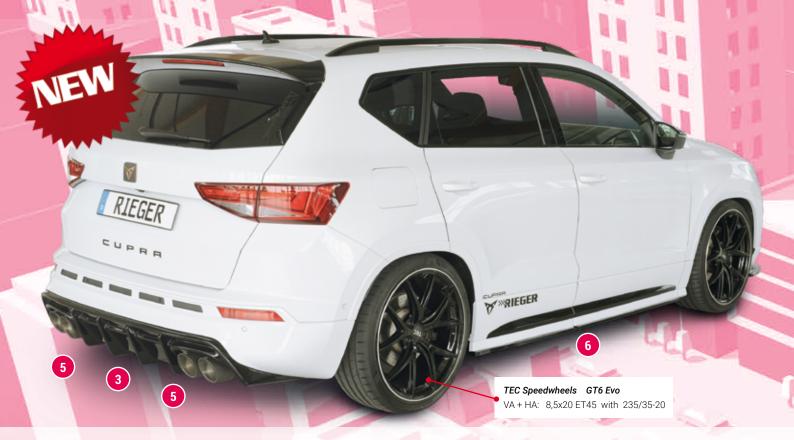

## RIEGER FOR SEAT ATECA CUPRA (5FP) FROM FACELIFT



Note: Section-painting "white/black" only for clarification of the product



- ▲ = free registration: Article is e.g. delivered with ABE (general operating permit) (no entry required).

  = subject to registration: Article is e.g. delivered with certificate. (Registration according to §19 StVZO required).
- ▼ = without approval: Products are not permitted in the area of the StVZO and may be used on public roads and squares not be put into operation or used. These products are only for motorsport or showpurposes or for export to non-EU countries.
- = only mountable in conjunction with matching spoiler
   = Single acceptance according to §21 in the house RIEGER possible. Article is e.g. supplied with material test report.