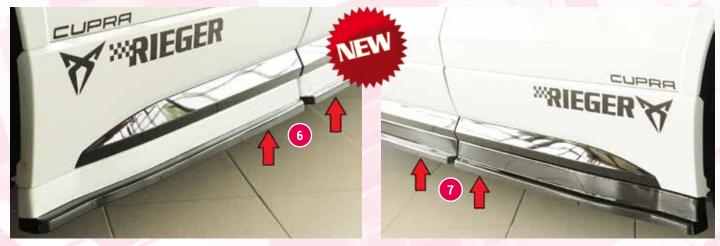

## RIEGER FOR SEAT ATECA CUPRA (5FP) FROM FACELIFT



Note: Section-painting "white/black" only for clarification of the product



- ▲ = free registration: Article is e.g. delivered with ABE (general operating permit) (no entry required).

  = subject to registration: Article is e.g. delivered with certificate. (Registration according to §19 StVZO required).
- ▼ = without approval: Products are not permitted in the area of the StVZO and may be used on public roads and squares not be put into operation or used. These products are only for motorsport or showpurposes or for export to non-EU countries.
- = only mountable in conjunction with matching spoiler
   = Single acceptance according to §21 in the house RIEGER possible. Article is e.g. supplied with material test report.