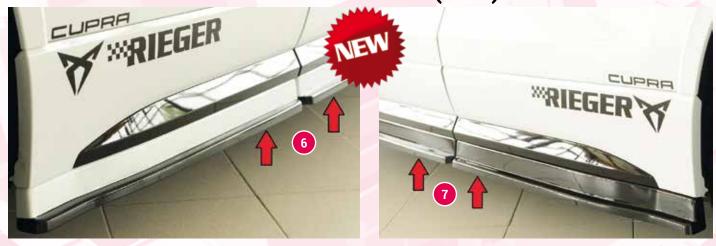

## RIEGER FOR SEAT ATECA CUPRA (5FP) TO FACELIFT



Note: Section-painting "white/black" only for clarification of the product



<sup>▲ =</sup> free registration: Article is e.g. delivered with ABE (general operating permit) (no entry required).

■ = subject to registration: Article is e.g. delivered with certificate. (Registration according to §19 StVZO required).

- ▼ = without approval: Products are not permitted in the area of the StVZO and may be used on public roads and squares not be put into operation or used. These products are only for motorsport or showpurposes or for export to non-EU countries.
- = only mountable in conjunction with matching spoiler
   = Single acceptance according to §21 in the house RIEGER possible. Article is e.g. supplied with material test report.