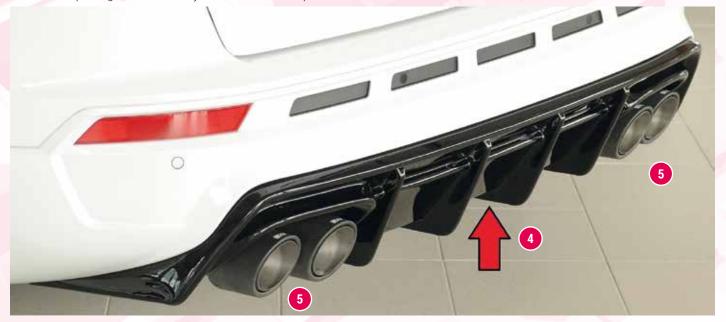

## RIEGER FOR SEAT ATECA CUPRA (5FP) TO FACELIFT



Note: Section-painting "white/black" only for clarification of the product



<sup>▲ =</sup> free registration: Article is e.g. delivered with ABE (general operating permit) (no entry required).

■ = subject to registration: Article is e.g. delivered with certificate. (Registration according to §19 StVZO required).

- ▼ = without approval: Products are not permitted in the area of the StVZO and may be used on public roads and squares not be put into operation or used. These products are only for motorsport or showpurposes or for export to non-EU countries.
- = only mountable in conjunction with matching spoiler
   = Single acceptance according to §21 in the house RIEGER possible. Article is e.g. supplied with material test report.