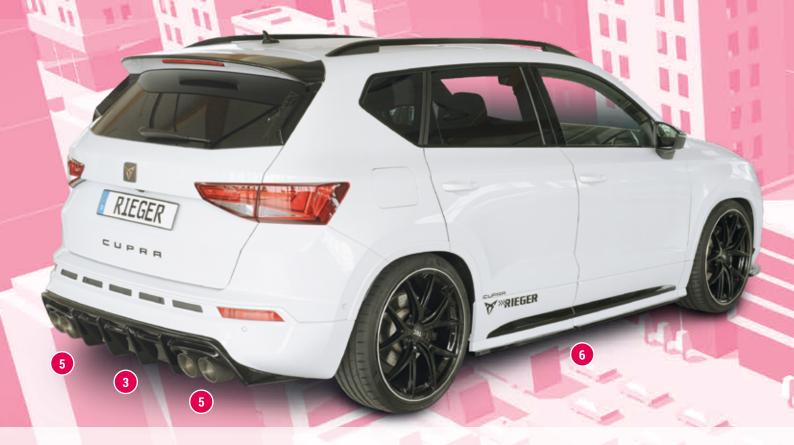

## RIEGER FOR SEAT ATECA CUPRA (5FP) TO FACELIFT



Note: Section-painting "white/black" only for clarification of the product



<sup>▲ =</sup> free registration: Article is e.g. delivered with ABE (general operating permit) (no entry required).

■ = subject to registration: Article is e.g. delivered with certificate. (Registration according to §19 StVZO required).

- ▼ = without approval: Products are not permitted in the area of the StVZO and may be used on public roads and squares not be put into operation or used. These products are only for motorsport or showpurposes or for export to non-EU countries.
- = only mountable in conjunction with matching spoiler
   = Single acceptance according to §21 in the house RIEGER possible. Article is e.g. supplied with material test report.