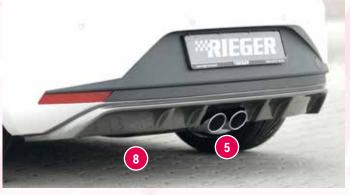

## FOR SEAT LEON (5F) FR, TO FACELIFT (TO 12/2016), HATCHBACK

●▲◆●▼ §-symbols see flap

| RIEGER rear |              |          |                                                                                                                                                                 |        |
|-------------|--------------|----------|-----------------------------------------------------------------------------------------------------------------------------------------------------------------|--------|
|             | skirt insert | s (5F)   | only FR                                                                                                                                                         |        |
| - K(        | 00027007     | <b>A</b> | RIEGER rear skirt insert, Seat Leon (5F) to facelift, 3-/5-door, only FR, (not for ST-model / station wagon, Cupra), for twin tailpipes left, ABS               | 164,00 |
| - K(        | 00099183     | <b>A</b> | like 27007, ABS/carbon-look (sale - while stocks last)                                                                                                          | 164,00 |
| 9 K (       | 00088031     | <b>A</b> | like 27007, ABS/black-glossy                                                                                                                                    | 198,00 |
| - K(        | 00027008     | <b>A</b> | RIEGER rear skirt insert, Seat Leon (5F) to facelift, 3-/5-door, only FR, (not for ST-model / station wagon, Cupra), for twin tailpipes left/right, ABS         | 164,00 |
| - K(        | 00099184     | <b>A</b> | like 27008, ABS/carbon-look (sale - while stocks last)                                                                                                          | 164,00 |
| - K(        | 00088032     | <b>A</b> | like 27008, ABS/black-glossy                                                                                                                                    | 198,00 |
| - K(        | 00027009     | <b>A</b> | RIEGER rear skirt insert, Seat Leon (5F) to facelift, 3-/5-door, only FR, (not for ST-model / station wagon, Cupra), for twin tailpipes centered, ABS,          | 164,00 |
| 8 K         | 00099185     | <b>A</b> | like 27009, ABS/carbon-look (sale - while stocks last)                                                                                                          | 164,00 |
| - K(        | 00088033     | <b>A</b> | like 27009, ABS/black-glossy                                                                                                                                    | 198,00 |
| - K(        | 00027001     | <b>A</b> | RIEGER rear skirt insert, Seat Leon (5F) to facelift, 3-/5-door, only FR, (not for ST-model / station wagon, Cupra), for sport tailpipe each 1x left/right, ABS | 164,00 |
| - K(        | 00099186     | <b>A</b> | like 27001, ABS/carbon-look (sale - while stocks last)                                                                                                          | 164,00 |
| 10 K (      | 00088089     | <b>A</b> | like 27001 ABS/black-glossy                                                                                                                                     | 198,00 |