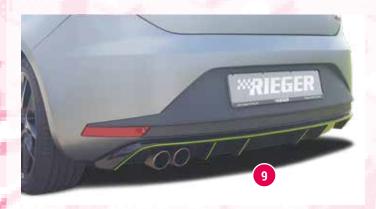

## FOR SEAT LEON (5F) FR, TO FACELIFT (TO 12/2016), HATCHBACK

●▲◆●▼ §-symbols see flap

| RIEGER rear |              |          |                                                                                                                                                                 |        |
|-------------|--------------|----------|-----------------------------------------------------------------------------------------------------------------------------------------------------------------|--------|
|             | skirt insert | s (5F)   | only FR                                                                                                                                                         |        |
| - K(        | 00027007     | <b>A</b> | RIEGER rear skirt insert, Seat Leon (5F) to facelift, 3-/5-door, only FR, (not for ST-model / station wagon, Cupra), for twin tailpipes left, ABS               | 164,00 |
| - K(        | 00099183     | <b>A</b> | like 27007, ABS/carbon-look (sale - while stocks last)                                                                                                          | 164,00 |
| 9 K (       | 00088031     | <b>A</b> | like 27007, ABS/black-glossy                                                                                                                                    | 198,00 |
| - K(        | 00027008     | <b>A</b> | RIEGER rear skirt insert, Seat Leon (5F) to facelift, 3-/5-door, only FR, (not for ST-model / station wagon, Cupra), for twin tailpipes left/right, ABS         | 164,00 |
| - K(        | 00099184     | <b>A</b> | like 27008, ABS/carbon-look (sale - while stocks last)                                                                                                          | 164,00 |
| - K(        | 00088032     | <b>A</b> | like 27008, ABS/black-glossy                                                                                                                                    | 198,00 |
| - K(        | 00027009     | <b>A</b> | RIEGER rear skirt insert, Seat Leon (5F) to facelift, 3-/5-door, only FR, (not for ST-model / station wagon, Cupra), for twin tailpipes centered, ABS,          | 164,00 |
| 8 K         | 00099185     | <b>A</b> | like 27009, ABS/carbon-look (sale - while stocks last)                                                                                                          | 164,00 |
| - K(        | 00088033     | <b>A</b> | like 27009, ABS/black-glossy                                                                                                                                    | 198,00 |
| - K(        | 00027001     | <b>A</b> | RIEGER rear skirt insert, Seat Leon (5F) to facelift, 3-/5-door, only FR, (not for ST-model / station wagon, Cupra), for sport tailpipe each 1x left/right, ABS | 164,00 |
| - K(        | 00099186     | <b>A</b> | like 27001, ABS/carbon-look (sale - while stocks last)                                                                                                          | 164,00 |
| 10 K (      | 00088089     | <b>A</b> | like 27001 ABS/black-glossy                                                                                                                                     | 198,00 |