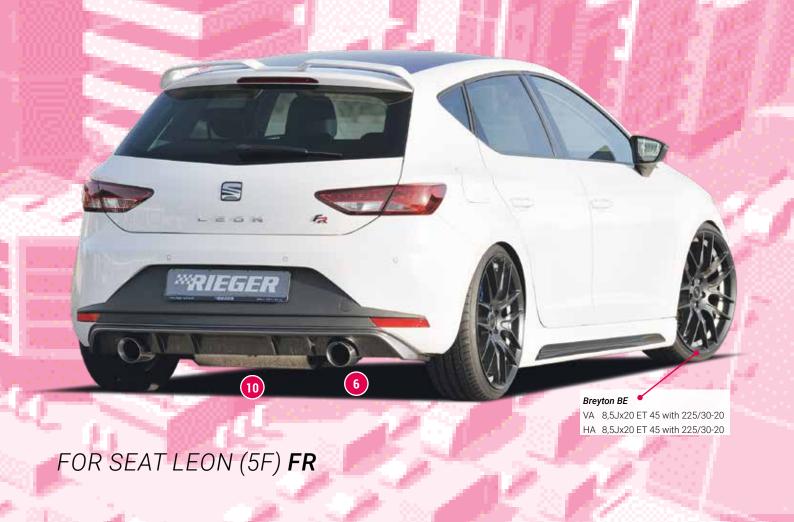

## FOR SEAT LEON (5F) FR, TO FACELIFT (TO 12/2016), HATCHBACK

●▲◆●▼ §-symbols see flap

| RIEGER rear |              |          |                                                                                                                                                                 |        |
|-------------|--------------|----------|-----------------------------------------------------------------------------------------------------------------------------------------------------------------|--------|
|             | skirt insert | s (5F)   | only FR                                                                                                                                                         |        |
| - K(        | 00027007     | <b>A</b> | RIEGER rear skirt insert, Seat Leon (5F) to facelift, 3-/5-door, only FR, (not for ST-model / station wagon, Cupra), for twin tailpipes left, ABS               | 164,00 |
| - K(        | 00099183     | <b>A</b> | like 27007, ABS/carbon-look (sale - while stocks last)                                                                                                          | 164,00 |
| 9 K (       | 00088031     | <b>A</b> | like 27007, ABS/black-glossy                                                                                                                                    | 198,00 |
| - K(        | 00027008     | <b>A</b> | RIEGER rear skirt insert, Seat Leon (5F) to facelift, 3-/5-door, only FR, (not for ST-model / station wagon, Cupra), for twin tailpipes left/right, ABS         | 164,00 |
| - K(        | 00099184     | <b>A</b> | like 27008, ABS/carbon-look (sale - while stocks last)                                                                                                          | 164,00 |
| - K(        | 00088032     | <b>A</b> | like 27008, ABS/black-glossy                                                                                                                                    | 198,00 |
| - K(        | 00027009     | <b>A</b> | RIEGER rear skirt insert, Seat Leon (5F) to facelift, 3-/5-door, only FR, (not for ST-model / station wagon, Cupra), for twin tailpipes centered, ABS,          | 164,00 |
| 8 K         | 00099185     | <b>A</b> | like 27009, ABS/carbon-look (sale - while stocks last)                                                                                                          | 164,00 |
| - K(        | 00088033     | <b>A</b> | like 27009, ABS/black-glossy                                                                                                                                    | 198,00 |
| - K(        | 00027001     | <b>A</b> | RIEGER rear skirt insert, Seat Leon (5F) to facelift, 3-/5-door, only FR, (not for ST-model / station wagon, Cupra), for sport tailpipe each 1x left/right, ABS | 164,00 |
| - K(        | 00099186     | <b>A</b> | like 27001, ABS/carbon-look (sale - while stocks last)                                                                                                          | 164,00 |
| 10 K (      | 00088089     | <b>A</b> | like 27001 ABS/black-glossy                                                                                                                                     | 198,00 |