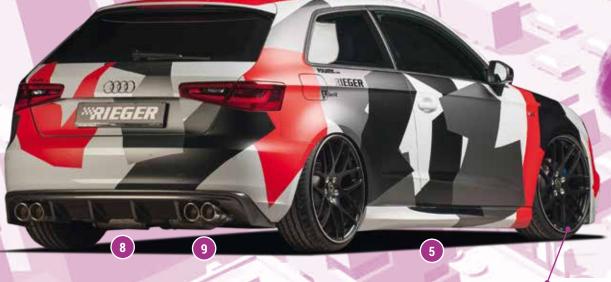

## STYLISH ELEGANCE RIEGER FOR AUDI A3 (8V)



## Schmidt Gambit

VA 8,5Jx20 ET 45 with 225/30-20 HA 8,5Jx20 ET 45 with 225/30-20



Tomason TN15

VA 8,5Jx20 ET 45 with 225/30-20 HA 8,5Jx20 ET 45 with 225/30-20

▲ = free registration: Article is e.g. delivered with ABE (general operating permit) (no entry required).

■ = subject to registration: Article is e.g. delivered with certificate.

▼ = without approval: Products are not permitted in the area of the StV2O and may be used on public roads and squares not be put into operation or used. These products are only for motorsport or showpurposes or for export to non-EU countries.

= only mountable in conjunction with matching spoiler
 = Single acceptance according to §21 in the house RIEGER possible. Article is e.g. supplied with material test report.