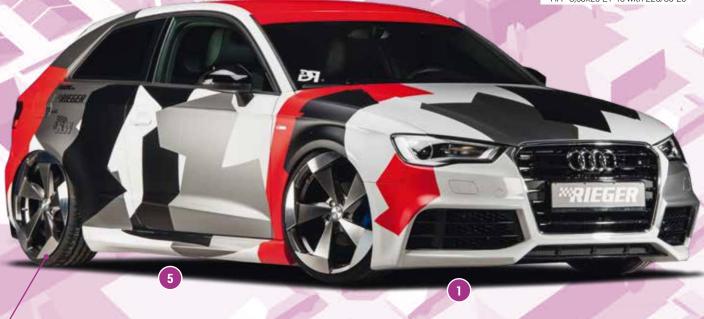

## STYLISH ELEGANCE RIEGER FOR AUDI A3 (8V)



## Schmidt Gambit

VA 8,5Jx20 ET 45 with 225/30-20 HA 8,5Jx20 ET 45 with 225/30-20



Tomason TN15

VA 8,5Jx20 ET 45 with 225/30-20 HA 8,5Jx20 ET 45 with 225/30-20

▲ = free registration: Article is e.g. delivered with ABE (general operating permit) (no entry required).

■ = subject to registration: Article is e.g. delivered with certificate.

▼ = without approval: Products are not permitted in the area of the StV2O and may be used on public roads and squares not be put into operation or used. These products are only for motorsport or showpurposes or for export to non-EU countries.

= only mountable in conjunction with matching spoiler
 = Single acceptance according to §21 in the house RIEGER possible. Article is e.g. supplied with material test report.