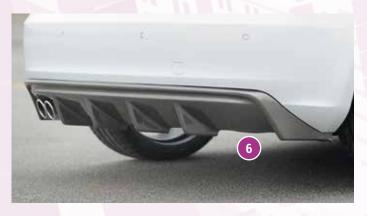

= only mountable in conjunction with matching spoiler
 = Single acceptance according to §21 in the house RIEGER possible. Article is e.g. supplied with material test report.