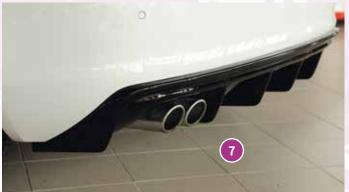

= only mountable in conjunction with matching spoiler
 = Single acceptance according to §21 in the house RIEGER possible. Article is e.g. supplied with material test report.