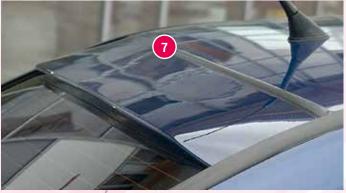

## **FOR SEAT CORDOBA (6K / 6K/C)**

♦●▼ §-symbols see flap

| PRICE IN | DESCRIPTION                                                                                                    | §        | ARTICLE-NO. | MAGE-NO. |
|----------|----------------------------------------------------------------------------------------------------------------|----------|-------------|----------|
| 229,0    | RIEGER front bumper, Seat Cordoba to 1999/Ibiza, incl. aluminium mesh, ABS                                     | 0        | Y 00047081  | 2        |
| 69,0     | Fog lights, round shape, beam white, (set of: 2 pieces)                                                        | <b>A</b> | C 00242903  | 2        |
| 6,0      | Cover rings for fog lights, ABS, (set of: 2 pieces)                                                            | <b>A</b> | - 00047089  | 2        |
|          | The mounting plates for the fog lights must be selfmade.                                                       |          |             |          |
| 62,0     | RIEGER front grill, Seat Cordoba/Ibiza without facelift, incl. aluminium mesh, ABS (sale - while stocks last.) | <b>A</b> | K 00047086  | 3        |
| 62,0     | RIEGER side skirt left, Seat Cordoba, ABS                                                                      | <b>A</b> | K 00043033  | 4        |
| 62,0     | RIEGER side skirt right, Seat Cordoba, ABS                                                                     | _        | K 00043034  | 4        |
| 62,0     | RIEGER side skirt with opening and cutout, left, Seat Cordoba, incl. aluminium mesh, ABS                       | <b>A</b> | Y 00043037  | 5        |
| 62,0     | RIEGER side skirt with opening and cutout, right, Seat Cordoba, incl. aluminium mesh, ABS                      | <b>A</b> | Y 00043038  | 5        |
| 66,0     | like 43037, ABS/carbon-look (sale - while stocks last)                                                         | <b>A</b> | Y 00099700  | -        |
| 66,0     | like 43038, ABS/carbon-look (sale - while stocks last)                                                         | <b>A</b> | Y 00099701  | -        |
| 229,0    | RIEGER rear skirt, Seat Cordoba to 1999, not facelift, incl. aluminium mesh, ABS                               | •        | Y 00047085  | 6        |
| 49,0     | RIEGER rear window cover, Seat Cordoba, (only legal in combination with rear wing with 3rd stop light), ABS    | <b>A</b> | Y 00047088  | 7        |