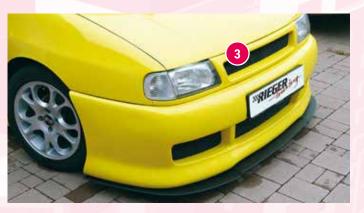

## **FOR SEAT LEON (1M)**

●▲◆●▼ §-symbols see flap

| IMAGE-NO. | . ARTICLE-NO. | §        | DESCRIPTION                                                                                    | PRICE IN € |
|-----------|---------------|----------|------------------------------------------------------------------------------------------------|------------|
| 1         | Y 00047095    | <b>A</b> | RIEGER side skirt with recess and 2 openings, left, Seat Leon (1M), incl. aluminium mesh, ABS  | 84,00      |
| -         | Y 00047096    | <b>A</b> | RIEGER side skirt with recess and 2 openings, right, Seat Leon (1M), incl. aluminium mesh, ABS | 84.00      |