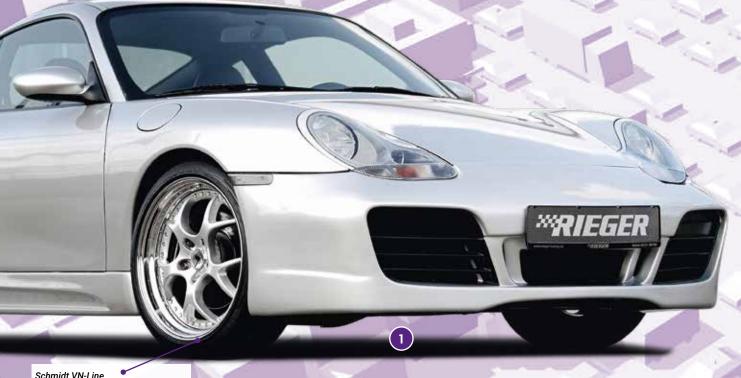

## LIVE UP TO THE MYTH RIEGER FOR PORSCHE 911 (TYPE 996)

Schmidt VN-Line

VA 8,5Jx19 ET 41 with 235/35-19

HA 10,5Jx19 ET 41 with 265/30-19

- ▲ = free registration: Article is e.g. delivered with ABE (general operating permit) (no entry required).