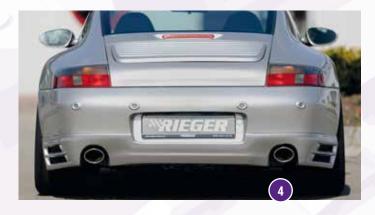

## LIVE UP TO THE MYTH RIEGER FOR PORSCHE 911 (TYPE 996)

Schmidt VN-Line

VA 8,5Jx19 ET 41 with 235/35-19

HA 10,5Jx19 ET 41 with 265/30-19

- ▲ = free registration: Article is e.g. delivered with ABE (general operating permit) (no entry required).