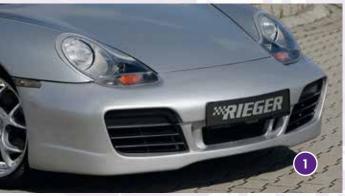

## LIVE UP TO THE MYTH RIEGER FOR PORSCHE 911 (TYPE 996)

Schmidt VN-Line

VA 8,5Jx19 ET 41 with 235/35-19

HA 10,5Jx19 ET 41 with 265/30-19

- ▲ = free registration: Article is e.g. delivered with ABE (general operating permit) (no entry required).