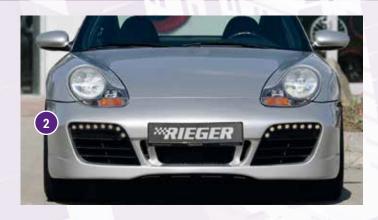

## LIVE UP TO THE MYTH RIEGER FOR PORSCHE 911 (TYPE 996)

Schmidt VN-Line

VA 8,5Jx19 ET 41 with 235/35-19

HA 10,5Jx19 ET 41 with 265/30-19

- ▲ = free registration: Article is e.g. delivered with ABE (general operating permit) (no entry required).