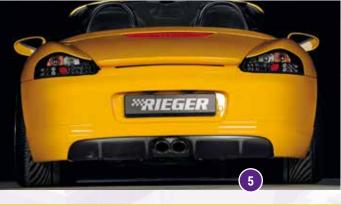

## FOR PORSCHE BOXSTER (TYP 986)

●▲◆●▼ §-symbols see flap

| IMAGE-NO. | ARTICLE-NO. | §        | DESCRIPTION                                                                                                               |                           |                           | PRICE IN       |
|-----------|-------------|----------|---------------------------------------------------------------------------------------------------------------------------|---------------------------|---------------------------|----------------|
|           |             |          |                                                                                                                           | cess for<br>riving lights | air ventcover with cutout |                |
| 1         | K 00057001  | _        | RIEGER front bumper, Porsche Boxster (type 986) 09.1996–10.2004, incl. aluminium mesh, ABS                                | -                         |                           | 598,00         |
| 2         | K 00057002  | _        | RIEGER front bumper, Porsche Boxster (type 986) 09.1996–10.2004, incl. aluminium mesh, ABS                                |                           |                           | 598,0          |
| -         | K 00099812  | <b>A</b> | RIEGER air intakes, left/right with cutout, for RIEGER front bumper, ABS/carbon-look                                      |                           | /                         | Surcharge 30,0 |
| 3         | C 00295308  | _        | Hella LED-day driving lights with drill in spots, with position light-function, left/right, (set of: 8 pieces each side)  |                           |                           | 435,0          |
| -         | C 00296089  |          | Cable set for day driving lights (recommend for mounting)                                                                 |                           |                           | 35,0           |
| 4         | K 00057004  | <b>A</b> | RIEGER side skirt with opening and cutout, left, Porsche Boxster (type 986) 09.1996–10.2004, incl. aluminium mesh, ABS    |                           | _                         | 194,0          |
| 4         | K 00057005  | <b>A</b> | RIEGER side skirt with opening and cutout, right, Porsche Boxster (type 986) 09.1996–10.2004, incl. aluminium mesh, ABS   |                           |                           | 194,0          |
| 5         | K 00057006  | <b>A</b> | RIEGER rear skirt extension, Porsche Boxster (type 986) 09.1996–10.2004, tail pipe recess centered, incl. aluminium mesh, | ABS                       |                           | 398,0          |
| 6         | C 00295983  | <b>A</b> | Air in takes lateral, left/right, Porsche Boxster (type 986), ABS                                                         |                           |                           | 169,0          |
|           |             |          |                                                                                                                           |                           |                           |                |