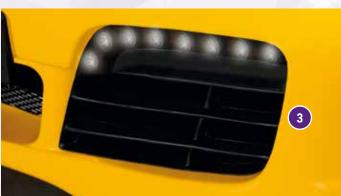

## FOR PORSCHE BOXSTER (TYP 986)

●▲◆●▼ §-symbols see flap

| IMAGE-NO. | ARTICLE-NO. | §        | DESCRIPTION                                                                                                               |                           |                           | PRICE IN       |
|-----------|-------------|----------|---------------------------------------------------------------------------------------------------------------------------|---------------------------|---------------------------|----------------|
|           |             |          |                                                                                                                           | cess for<br>riving lights | air ventcover with cutout |                |
| 1         | K 00057001  | _        | RIEGER front bumper, Porsche Boxster (type 986) 09.1996–10.2004, incl. aluminium mesh, ABS                                | -                         |                           | 598,00         |
| 2         | K 00057002  | _        | RIEGER front bumper, Porsche Boxster (type 986) 09.1996–10.2004, incl. aluminium mesh, ABS                                |                           |                           | 598,0          |
| -         | K 00099812  | <b>A</b> | RIEGER air intakes, left/right with cutout, for RIEGER front bumper, ABS/carbon-look                                      |                           | /                         | Surcharge 30,0 |
| 3         | C 00295308  | _        | Hella LED-day driving lights with drill in spots, with position light-function, left/right, (set of: 8 pieces each side)  |                           |                           | 435,0          |
| -         | C 00296089  |          | Cable set for day driving lights (recommend for mounting)                                                                 |                           |                           | 35,0           |
| 4         | K 00057004  | <b>A</b> | RIEGER side skirt with opening and cutout, left, Porsche Boxster (type 986) 09.1996–10.2004, incl. aluminium mesh, ABS    |                           | _                         | 194,0          |
| 4         | K 00057005  | <b>A</b> | RIEGER side skirt with opening and cutout, right, Porsche Boxster (type 986) 09.1996–10.2004, incl. aluminium mesh, ABS   |                           |                           | 194,0          |
| 5         | K 00057006  | <b>A</b> | RIEGER rear skirt extension, Porsche Boxster (type 986) 09.1996–10.2004, tail pipe recess centered, incl. aluminium mesh, | ABS                       |                           | 398,0          |
| 6         | C 00295983  | <b>A</b> | Air in takes lateral, left/right, Porsche Boxster (type 986), ABS                                                         |                           |                           | 169,0          |
|           |             |          |                                                                                                                           |                           |                           |                |