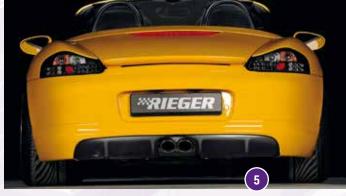

## FOR PORSCHE BOXSTER (TYP 986)

●▲◆●▼ §-symbols see flap

| IMAGE-NO. | ARTICLE-NO. | §        | DESCRIPTION                                                                                                               |                           |                           | PRICE IN       |
|-----------|-------------|----------|---------------------------------------------------------------------------------------------------------------------------|---------------------------|---------------------------|----------------|
|           |             |          |                                                                                                                           | cess for<br>riving lights | air ventcover with cutout |                |
| 1         | K 00057001  | _        | RIEGER front bumper, Porsche Boxster (type 986) 09.1996–10.2004, incl. aluminium mesh, ABS                                | -                         |                           | 598,00         |
| 2         | K 00057002  | _        | RIEGER front bumper, Porsche Boxster (type 986) 09.1996–10.2004, incl. aluminium mesh, ABS                                |                           |                           | 598,0          |
| -         | K 00099812  | <b>A</b> | RIEGER air intakes, left/right with cutout, for RIEGER front bumper, ABS/carbon-look                                      |                           | /                         | Surcharge 30,0 |
| 3         | C 00295308  | _        | Hella LED-day driving lights with drill in spots, with position light-function, left/right, (set of: 8 pieces each side)  |                           |                           | 435,0          |
| -         | C 00296089  |          | Cable set for day driving lights (recommend for mounting)                                                                 |                           |                           | 35,0           |
| 4         | K 00057004  | <b>A</b> | RIEGER side skirt with opening and cutout, left, Porsche Boxster (type 986) 09.1996–10.2004, incl. aluminium mesh, ABS    |                           | _                         | 194,0          |
| 4         | K 00057005  | <b>A</b> | RIEGER side skirt with opening and cutout, right, Porsche Boxster (type 986) 09.1996–10.2004, incl. aluminium mesh, ABS   |                           |                           | 194,0          |
| 5         | K 00057006  | <b>A</b> | RIEGER rear skirt extension, Porsche Boxster (type 986) 09.1996–10.2004, tail pipe recess centered, incl. aluminium mesh, | ABS                       |                           | 398,0          |
| 6         | C 00295983  | <b>A</b> | Air in takes lateral, left/right, Porsche Boxster (type 986), ABS                                                         |                           |                           | 169,0          |
|           |             |          |                                                                                                                           |                           |                           |                |