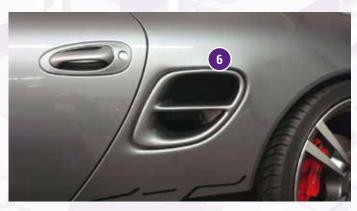

## FOR PORSCHE BOXSTER (TYP 986)

●▲◆●▼ §-symbols see flap

| IMAGE-NO. | ARTICLE-NO. | §        | DESCRIPTION                                                                                                               |                           |                           | PRICE IN       |
|-----------|-------------|----------|---------------------------------------------------------------------------------------------------------------------------|---------------------------|---------------------------|----------------|
|           |             |          |                                                                                                                           | cess for<br>riving lights | air ventcover with cutout |                |
| 1         | K 00057001  | _        | RIEGER front bumper, Porsche Boxster (type 986) 09.1996–10.2004, incl. aluminium mesh, ABS                                | -                         |                           | 598,00         |
| 2         | K 00057002  | _        | RIEGER front bumper, Porsche Boxster (type 986) 09.1996–10.2004, incl. aluminium mesh, ABS                                |                           |                           | 598,0          |
| -         | K 00099812  | <b>A</b> | RIEGER air intakes, left/right with cutout, for RIEGER front bumper, ABS/carbon-look                                      |                           | /                         | Surcharge 30,0 |
| 3         | C 00295308  | _        | Hella LED-day driving lights with drill in spots, with position light-function, left/right, (set of: 8 pieces each side)  |                           |                           | 435,0          |
| -         | C 00296089  |          | Cable set for day driving lights (recommend for mounting)                                                                 |                           |                           | 35,0           |
| 4         | K 00057004  | <b>A</b> | RIEGER side skirt with opening and cutout, left, Porsche Boxster (type 986) 09.1996–10.2004, incl. aluminium mesh, ABS    |                           | _                         | 194,0          |
| 4         | K 00057005  | <b>A</b> | RIEGER side skirt with opening and cutout, right, Porsche Boxster (type 986) 09.1996–10.2004, incl. aluminium mesh, ABS   |                           |                           | 194,0          |
| 5         | K 00057006  | <b>A</b> | RIEGER rear skirt extension, Porsche Boxster (type 986) 09.1996–10.2004, tail pipe recess centered, incl. aluminium mesh, | ABS                       |                           | 398,0          |
| 6         | C 00295983  | <b>A</b> | Air in takes lateral, left/right, Porsche Boxster (type 986), ABS                                                         |                           |                           | 169,0          |
|           |             |          |                                                                                                                           |                           |                           |                |