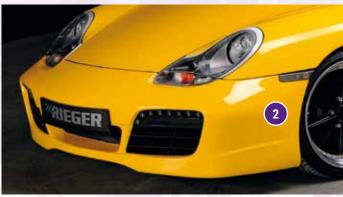

## FOR PORSCHE BOXSTER (TYP 986)

●▲◆●▼ §-symbols see flap

| IMAGE-NO. | ARTICLE-NO. | §        | DESCRIPTION                                                                                                               |                           |                           | PRICE IN       |
|-----------|-------------|----------|---------------------------------------------------------------------------------------------------------------------------|---------------------------|---------------------------|----------------|
|           |             |          |                                                                                                                           | cess for<br>riving lights | air ventcover with cutout |                |
| 1         | K 00057001  | _        | RIEGER front bumper, Porsche Boxster (type 986) 09.1996–10.2004, incl. aluminium mesh, ABS                                | -                         |                           | 598,00         |
| 2         | K 00057002  | _        | RIEGER front bumper, Porsche Boxster (type 986) 09.1996–10.2004, incl. aluminium mesh, ABS                                |                           |                           | 598,0          |
| -         | K 00099812  | <b>A</b> | RIEGER air intakes, left/right with cutout, for RIEGER front bumper, ABS/carbon-look                                      |                           | /                         | Surcharge 30,0 |
| 3         | C 00295308  | _        | Hella LED-day driving lights with drill in spots, with position light-function, left/right, (set of: 8 pieces each side)  |                           |                           | 435,0          |
| -         | C 00296089  |          | Cable set for day driving lights (recommend for mounting)                                                                 |                           |                           | 35,0           |
| 4         | K 00057004  | <b>A</b> | RIEGER side skirt with opening and cutout, left, Porsche Boxster (type 986) 09.1996–10.2004, incl. aluminium mesh, ABS    |                           | _                         | 194,0          |
| 4         | K 00057005  | <b>A</b> | RIEGER side skirt with opening and cutout, right, Porsche Boxster (type 986) 09.1996–10.2004, incl. aluminium mesh, ABS   |                           |                           | 194,0          |
| 5         | K 00057006  | <b>A</b> | RIEGER rear skirt extension, Porsche Boxster (type 986) 09.1996–10.2004, tail pipe recess centered, incl. aluminium mesh, | ABS                       |                           | 398,0          |
| 6         | C 00295983  | <b>A</b> | Air in takes lateral, left/right, Porsche Boxster (type 986), ABS                                                         |                           |                           | 169,0          |
|           |             |          |                                                                                                                           |                           |                           |                |