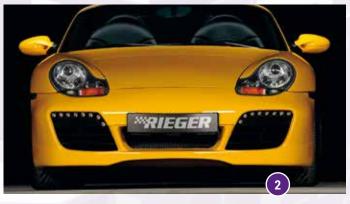

## FOR PORSCHE BOXSTER (TYP 986)

●▲◆●▼ §-symbols see flap

| IMAGE-NO. | ARTICLE-NO. | §        | DESCRIPTION                                                                                                               |                           |                           | PRICE IN       |
|-----------|-------------|----------|---------------------------------------------------------------------------------------------------------------------------|---------------------------|---------------------------|----------------|
|           |             |          |                                                                                                                           | cess for<br>riving lights | air ventcover with cutout |                |
| 1         | K 00057001  | _        | RIEGER front bumper, Porsche Boxster (type 986) 09.1996–10.2004, incl. aluminium mesh, ABS                                | -                         |                           | 598,00         |
| 2         | K 00057002  | _        | RIEGER front bumper, Porsche Boxster (type 986) 09.1996–10.2004, incl. aluminium mesh, ABS                                |                           |                           | 598,0          |
| -         | K 00099812  | <b>A</b> | RIEGER air intakes, left/right with cutout, for RIEGER front bumper, ABS/carbon-look                                      |                           | /                         | Surcharge 30,0 |
| 3         | C 00295308  | _        | Hella LED-day driving lights with drill in spots, with position light-function, left/right, (set of: 8 pieces each side)  |                           |                           | 435,0          |
| -         | C 00296089  |          | Cable set for day driving lights (recommend for mounting)                                                                 |                           |                           | 35,0           |
| 4         | K 00057004  | <b>A</b> | RIEGER side skirt with opening and cutout, left, Porsche Boxster (type 986) 09.1996–10.2004, incl. aluminium mesh, ABS    |                           | _                         | 194,0          |
| 4         | K 00057005  | <b>A</b> | RIEGER side skirt with opening and cutout, right, Porsche Boxster (type 986) 09.1996–10.2004, incl. aluminium mesh, ABS   |                           |                           | 194,0          |
| 5         | K 00057006  | <b>A</b> | RIEGER rear skirt extension, Porsche Boxster (type 986) 09.1996–10.2004, tail pipe recess centered, incl. aluminium mesh, | ABS                       |                           | 398,0          |
| 6         | C 00295983  | <b>A</b> | Air in takes lateral, left/right, Porsche Boxster (type 986), ABS                                                         |                           |                           | 169,0          |
|           |             |          |                                                                                                                           |                           |                           |                |