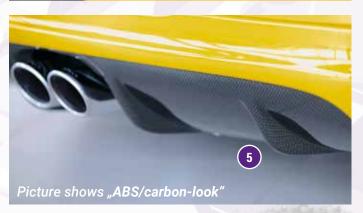

## FOR PORSCHE BOXSTER (TYP 986)

●▲◆●▼ §-symbols see flap

| IMAGE-NO. | ARTICLE-NO. | §        | DESCRIPTION                                                                                                               |                           |                           | PRICE IN       |
|-----------|-------------|----------|---------------------------------------------------------------------------------------------------------------------------|---------------------------|---------------------------|----------------|
|           |             |          |                                                                                                                           | cess for<br>riving lights | air ventcover with cutout |                |
| 1         | K 00057001  | _        | RIEGER front bumper, Porsche Boxster (type 986) 09.1996–10.2004, incl. aluminium mesh, ABS                                | -                         |                           | 598,00         |
| 2         | K 00057002  | _        | RIEGER front bumper, Porsche Boxster (type 986) 09.1996–10.2004, incl. aluminium mesh, ABS                                |                           |                           | 598,0          |
| -         | K 00099812  | <b>A</b> | RIEGER air intakes, left/right with cutout, for RIEGER front bumper, ABS/carbon-look                                      |                           | /                         | Surcharge 30,0 |
| 3         | C 00295308  | _        | Hella LED-day driving lights with drill in spots, with position light-function, left/right, (set of: 8 pieces each side)  |                           |                           | 435,0          |
| -         | C 00296089  |          | Cable set for day driving lights (recommend for mounting)                                                                 |                           |                           | 35,0           |
| 4         | K 00057004  | <b>A</b> | RIEGER side skirt with opening and cutout, left, Porsche Boxster (type 986) 09.1996–10.2004, incl. aluminium mesh, ABS    |                           | _                         | 194,0          |
| 4         | K 00057005  | <b>A</b> | RIEGER side skirt with opening and cutout, right, Porsche Boxster (type 986) 09.1996–10.2004, incl. aluminium mesh, ABS   |                           |                           | 194,0          |
| 5         | K 00057006  | <b>A</b> | RIEGER rear skirt extension, Porsche Boxster (type 986) 09.1996–10.2004, tail pipe recess centered, incl. aluminium mesh, | ABS                       |                           | 398,0          |
| 6         | C 00295983  | <b>A</b> | Air in takes lateral, left/right, Porsche Boxster (type 986), ABS                                                         |                           |                           | 169,0          |
|           |             |          |                                                                                                                           |                           |                           |                |