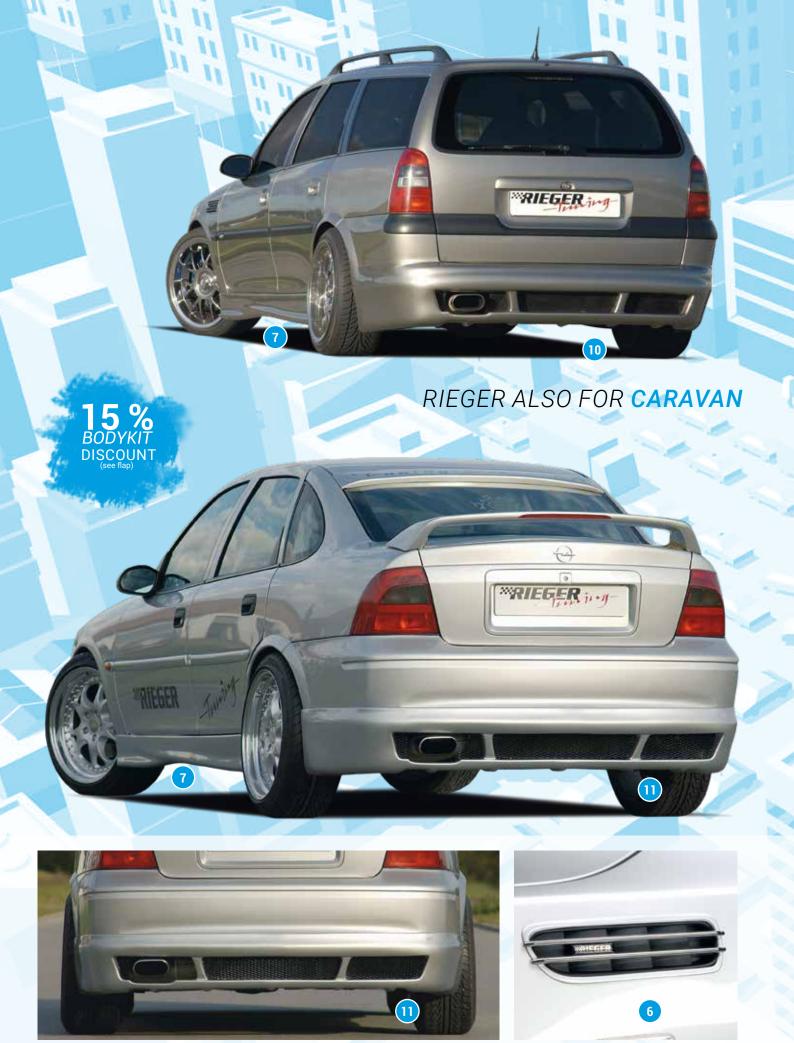

- ▲ = free registration: Article is e.g. delivered with ABE (general operating permit) (no entry required).

  = subject to registration: Article is e.g. delivered with certificate. (Registration according to §19 StVZO required).
- ▼ = without approval: Products are not permitted in the area of the StVZO and may be used on public roads and squares not be put into operation or used. These products are only for motorsport or showpurposes or for export to non-EU countries.
- = only mountable in conjunction with matching spoiler
   = Single acceptance according to §21 in the house RIEGER possible. Article is e.g. supplied with material test report.