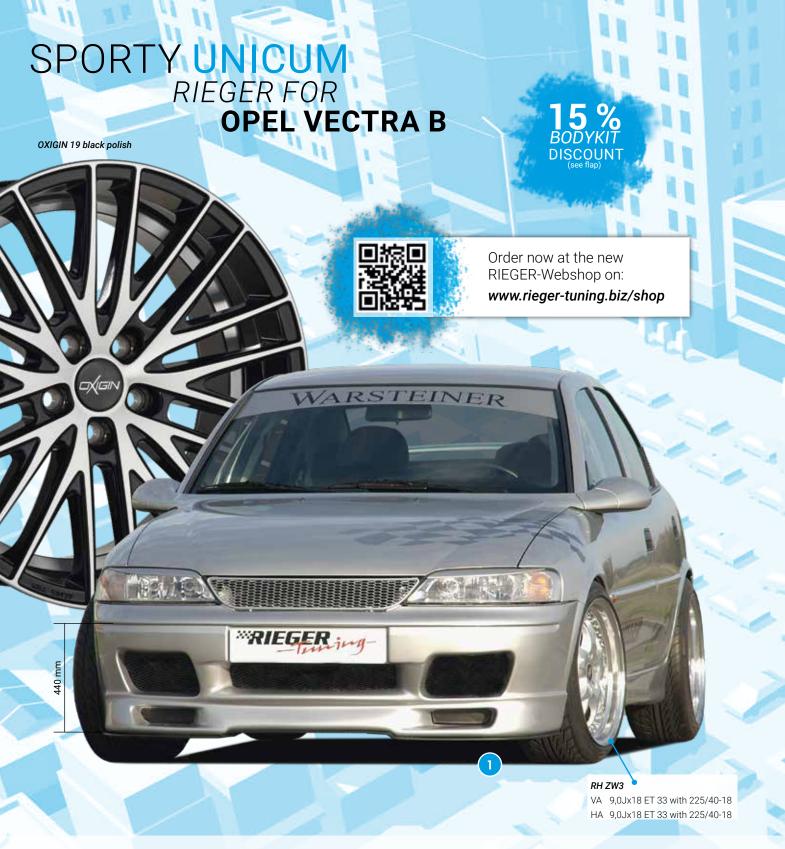

- ▲ = free registration: Article is e.g. delivered with ABE (general operating permit) (no entry required).

  = subject to registration: Article is e.g. delivered with certificate. (Registration according to §19 StVZO required).
- ▼ = without approval: Products are not permitted in the area of the StVZO and may be used on public roads and squares not be put into operation or used. These products are only for motorsport or showpurposes or for export to non-EU countries.
- = only mountable in conjunction with matching spoiler
   = Single acceptance according to §21 in the house RIEGER possible. Article is e.g. supplied with material test report.