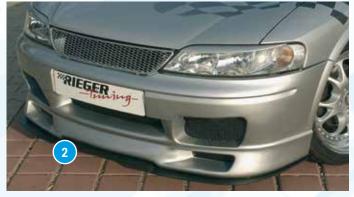

- ▲ = free registration: Article is e.g. delivered with ABE (general operating permit) (no entry required).

  = subject to registration: Article is e.g. delivered with certificate. (Registration according to §19 StVZO required).
- ▼ = without approval: Products are not permitted in the area of the StVZO and may be used on public roads and squares not be put into operation or used. These products are only for motorsport or showpurposes or for export to non-EU countries.
- = only mountable in conjunction with matching spoiler
   = Single acceptance according to §21 in the house RIEGER possible. Article is e.g. supplied with material test report.