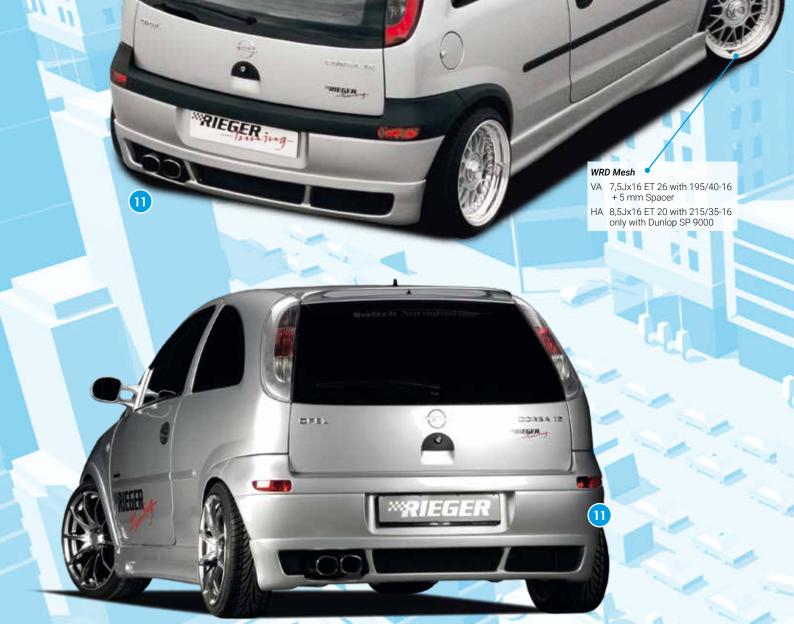

- ▲ = free registration: Article is e.g. delivered with ABE (general operating permit) (no entry required).

  = subject to registration: Article is e.g. delivered with certificate. (Registration according to §19 StVZO required).
- ▼ = without approval: Products are not permitted in the area of the StVZO and may be used on public roads and squares not be put into operation or used. These products are only for motorsport or showpurposes or for export to non-EU countries.
- = only mountable in conjunction with matching spoiler
   = Single acceptance according to §21 in the house RIEGER possible. Article is e.g. supplied with material test report.