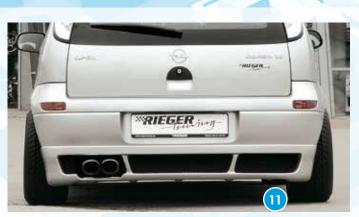

- ▲ = free registration: Article is e.g. delivered with ABE (general operating permit) (no entry required).

  = subject to registration: Article is e.g. delivered with certificate. (Registration according to §19 StVZO required).
- ▼ = without approval: Products are not permitted in the area of the StVZO and may be used on public roads and squares not be put into operation or used. These products are only for motorsport or showpurposes or for export to non-EU countries.
- = only mountable in conjunction with matching spoiler
   = Single acceptance according to §21 in the house RIEGER possible. Article is e.g. supplied with material test report.