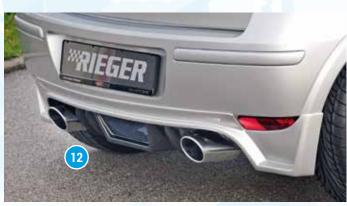

- ▲ = free registration: Article is e.g. delivered with ABE (general operating permit) (no entry required).

  = subject to registration: Article is e.g. delivered with certificate. (Registration according to §19 StVZO required).
- ▼ = without approval: Products are not permitted in the area of the StVZO and may be used on public roads and squares not be put into operation or used. These products are only for motorsport or showpurposes or for export to non-EU countries.
- = only mountable in conjunction with matching spoiler
   = Single acceptance according to §21 in the house RIEGER possible. Article is e.g. supplied with material test report.