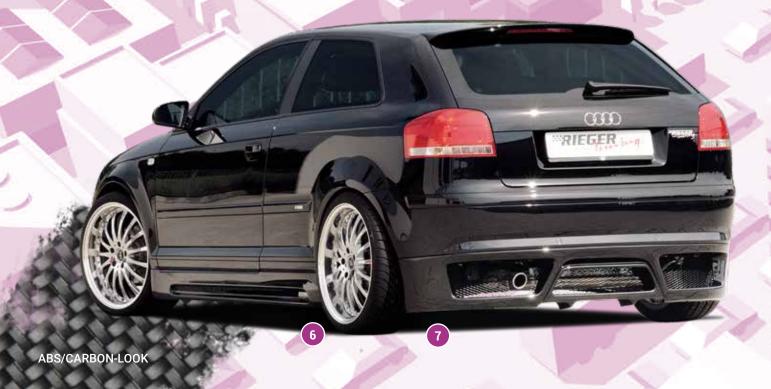

## FACELIFT THE FIRST





VA 8,5Jx19 ET 42 with 225/35-19 HA 9,5Jx19 ET 35 with 255/30-19



▲ = free registration: Article is e.g. delivered with ABE

(general operating permit) (no entry required).

= subject to registration: Article is e.g. delivered with certificate. (Registration according to §19 StVZO required).

▼ = without approval: Products are not permitted in the area of the StVZO and may be used on public roads and squares not be put into operation or used. These products are only for motorsport or showpurposes or for export to non-EU countries.

= only mountable in conjunction with matching spoiler
 = Single acceptance according to §21 in the house RIEGER possible. Article is e.g. supplied with material test report.