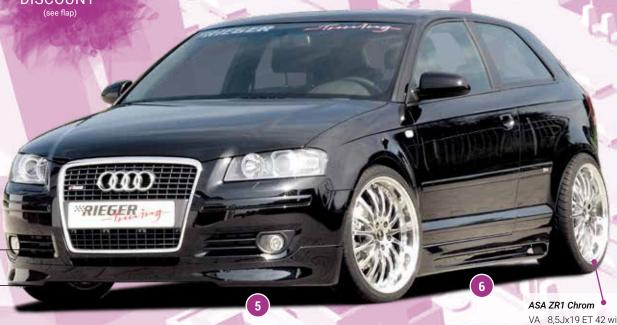

## FACELIFT THE FIRST

VA 8,5Jx19 ET 42 with 225/35-19 HA 9,5Jx19 ET 35 with 255/30-19

▲ = free registration: Article is e.g. delivered with ABE

(general operating permit) (no entry required).

= subject to registration: Article is e.g. delivered with certificate. (Registration according to §19 StVZO required).