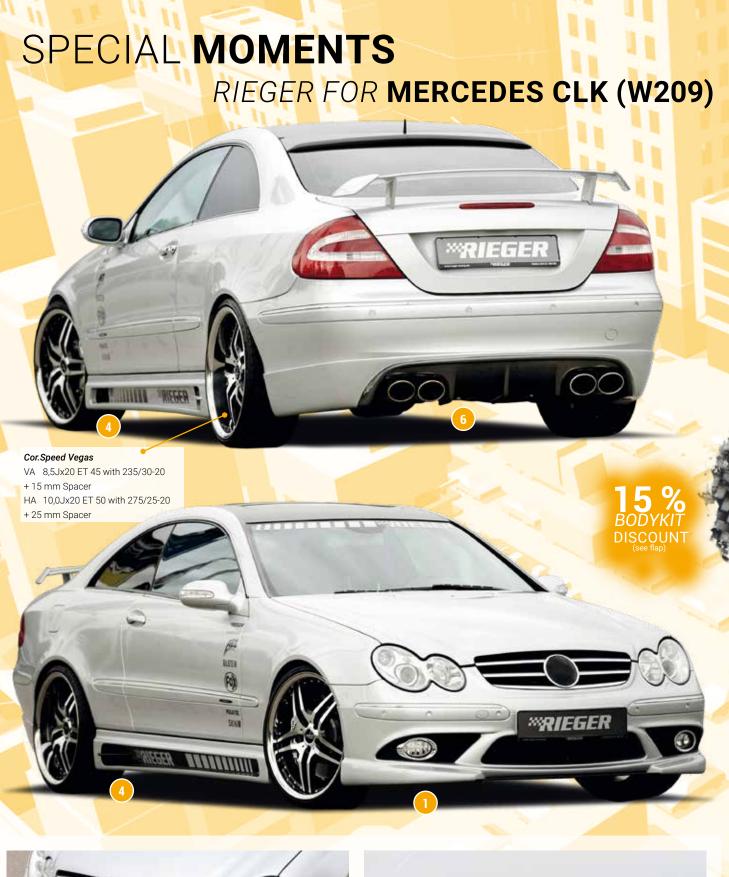

▲ = free registration: Article is e.g. delivered with ABE (general operating permit) (no entry required).

= subject to registration: Article is e.g. delivered with certificate. (Registration according to §19 StVZO required).

▼ = without approval: Products are not permitted in the area of the StVZO and may be used on public roads and squares not be put into operation or used. These products are only for motorsport or showpurposes or for export to non-EU countries.

= only mountable in conjunction with matching spoiler Single acceptance according to §21 in the house RIEGER possible. Article is e.g. supplied with material test report.