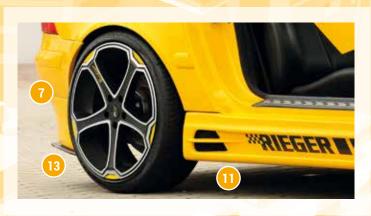

## **FOR MERCEDES SLK (R170)**

●▲◆●▼ §-symbols see flap

| IMAGE-NO.                                 | ARTICLE-NO.     | §        | DESCRIPTION                                                                                |                      |                               |                                | PRICE IN € |
|-------------------------------------------|-----------------|----------|--------------------------------------------------------------------------------------------|----------------------|-------------------------------|--------------------------------|------------|
| RIEGER front bumper, accessories and more |                 |          |                                                                                            | lateral<br>air vents | recess for<br>head light wash | mounting plates for fog lights |            |
| -                                         | Y 00070010      | <b>A</b> | RIEGER front bumper, SLK (R170), incl. mounting accessories and aluminium mesh, ABS        | closed               | -                             |                                | 369,00     |
| 1                                         | Y 00070011      | <b>A</b> | RIEGER front bumper, SLK (R170), incl. mounting accessories and aluminium mesh, ABS        | opened               | -                             |                                | 369,00     |
| 2                                         | Y 00070013      | _        | RIEGER front bumper, SLK (R170), incl. mounting accessories and aluminium mesh, ABS        | opened               |                               |                                | 389,00     |
| -                                         | B 00210981      | _        | Fog lights, for front bumper, (set of: 2 pieces)                                           |                      |                               |                                | 211,00     |
| 6                                         | Y 00070003      | •        | RIEGER set of headlamp bezels, SLK (R170), ABS                                             |                      |                               |                                | 55,00      |
| IEGER f                                   | ront spoiler ex | xtensi   | on /-lip to model 2000                                                                     |                      |                               |                                |            |
| 3                                         | Y 00070001      | _        | RIEGER front spoiler extension, SLK (R170) to 2000, incl. mounting accessories, ABS        |                      |                               |                                | 242,00     |
| 4                                         | Y 00070002      | •        | RIEGER spoiler lip, SLK (R170) to 2000, ABS                                                |                      |                               |                                | 194,00     |
| 5                                         | Y 00070025      | ktensi   | on from model 2000 RIEGER front spoiler extension, SLK (R170) from 2000, ABS               |                      |                               |                                | 242,00     |
| IEGER s                                   | ide skirts      |          |                                                                                            |                      |                               |                                |            |
| 10                                        | K 00070020      | <b>A</b> | RIEGER side skirt left, SLK (R170), ABS                                                    |                      |                               |                                | 99,00      |
| 10                                        | K 00070021      | _        | RIEGER side skirt right, SLK (R170), ABS                                                   |                      |                               |                                | 99,00      |
| 11                                        | Y 00070044      | <b>A</b> | RIEGER side skirt with recess and 2 openings, left, SLK (R170), incl. aluminium mesh, ABS  |                      |                               |                                | 109,00     |
| 11                                        | Y 00070045      | <b>A</b> | RIEGER side skirt with recess and 2 openings, right, SLK (R170), incl. aluminium mesh, ABS |                      |                               |                                | 109,00     |
| IEGER r                                   | ear skirt exter | nsions   | , accessories and more                                                                     |                      |                               |                                |            |
| 12                                        | Y 00070027      | <b>A</b> | RIEGER rear skirt extension, SLK (R170) from 2001, incl. aluminium mesh, ABS               |                      |                               |                                | 224,00     |
| -                                         | S 00070028      | •        | RIEGER splitter for rear skirt extension 70027, ABS                                        |                      |                               |                                | 42,00      |
| 7                                         | Y 00070030      | <b>A</b> | RIEGER rear skirt extension, SLK (R170) to 2000, incl. aluminium mesh, ABS                 |                      |                               |                                | 224,00     |
| 13                                        | S 00070033      | •        | RIEGER splitter, for rear skirt extension 70030, ABS                                       |                      |                               |                                | 42,00      |
| 14                                        | D 00070035      |          | RIEGER rear wing, SLK (R170), without 3rd stop light, PUR                                  |                      |                               |                                | 259,00     |