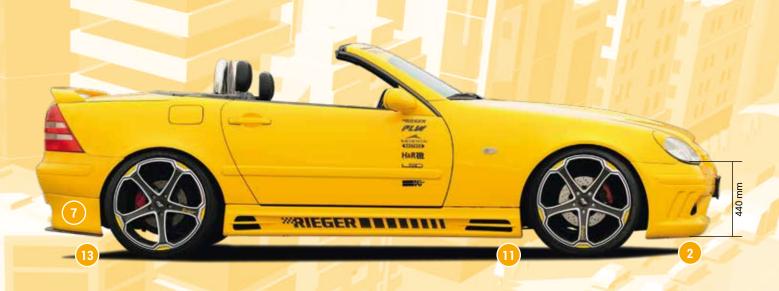

## **FOR MERCEDES SLK (R170)**

●▲◆●▼ §-symbols see flap

| IMAGE-NO.                                 | ARTICLE-NO.     | §        | DESCRIPTION                                                                                |                      |                               |                                | PRICE IN € |
|-------------------------------------------|-----------------|----------|--------------------------------------------------------------------------------------------|----------------------|-------------------------------|--------------------------------|------------|
| RIEGER front bumper, accessories and more |                 |          |                                                                                            | lateral<br>air vents | recess for<br>head light wash | mounting plates for fog lights |            |
| -                                         | Y 00070010      | <b>A</b> | RIEGER front bumper, SLK (R170), incl. mounting accessories and aluminium mesh, ABS        | closed               | -                             |                                | 369,00     |
| 1                                         | Y 00070011      | <b>A</b> | RIEGER front bumper, SLK (R170), incl. mounting accessories and aluminium mesh, ABS        | opened               | -                             |                                | 369,00     |
| 2                                         | Y 00070013      | _        | RIEGER front bumper, SLK (R170), incl. mounting accessories and aluminium mesh, ABS        | opened               |                               |                                | 389,00     |
| -                                         | B 00210981      | _        | Fog lights, for front bumper, (set of: 2 pieces)                                           |                      |                               |                                | 211,00     |
| 6                                         | Y 00070003      | •        | RIEGER set of headlamp bezels, SLK (R170), ABS                                             |                      |                               |                                | 55,00      |
| IEGER f                                   | ront spoiler ex | xtensi   | on /-lip to model 2000                                                                     |                      |                               |                                |            |
| 3                                         | Y 00070001      | _        | RIEGER front spoiler extension, SLK (R170) to 2000, incl. mounting accessories, ABS        |                      |                               |                                | 242,00     |
| 4                                         | Y 00070002      | •        | RIEGER spoiler lip, SLK (R170) to 2000, ABS                                                |                      |                               |                                | 194,00     |
| 5                                         | Y 00070025      | ktensi   | on from model 2000 RIEGER front spoiler extension, SLK (R170) from 2000, ABS               |                      |                               |                                | 242,00     |
| IEGER s                                   | ide skirts      |          |                                                                                            |                      |                               |                                |            |
| 10                                        | K 00070020      | <b>A</b> | RIEGER side skirt left, SLK (R170), ABS                                                    |                      |                               |                                | 99,00      |
| 10                                        | K 00070021      | _        | RIEGER side skirt right, SLK (R170), ABS                                                   |                      |                               |                                | 99,00      |
| 11                                        | Y 00070044      | <b>A</b> | RIEGER side skirt with recess and 2 openings, left, SLK (R170), incl. aluminium mesh, ABS  |                      |                               |                                | 109,00     |
| 11                                        | Y 00070045      | <b>A</b> | RIEGER side skirt with recess and 2 openings, right, SLK (R170), incl. aluminium mesh, ABS |                      |                               |                                | 109,00     |
| IEGER r                                   | ear skirt exter | nsions   | , accessories and more                                                                     |                      |                               |                                |            |
| 12                                        | Y 00070027      | <b>A</b> | RIEGER rear skirt extension, SLK (R170) from 2001, incl. aluminium mesh, ABS               |                      |                               |                                | 224,00     |
| -                                         | S 00070028      | •        | RIEGER splitter for rear skirt extension 70027, ABS                                        |                      |                               |                                | 42,00      |
| 7                                         | Y 00070030      | <b>A</b> | RIEGER rear skirt extension, SLK (R170) to 2000, incl. aluminium mesh, ABS                 |                      |                               |                                | 224,00     |
| 13                                        | S 00070033      | •        | RIEGER splitter, for rear skirt extension 70030, ABS                                       |                      |                               |                                | 42,00      |
| 14                                        | D 00070035      |          | RIEGER rear wing, SLK (R170), without 3rd stop light, PUR                                  |                      |                               |                                | 259,00     |