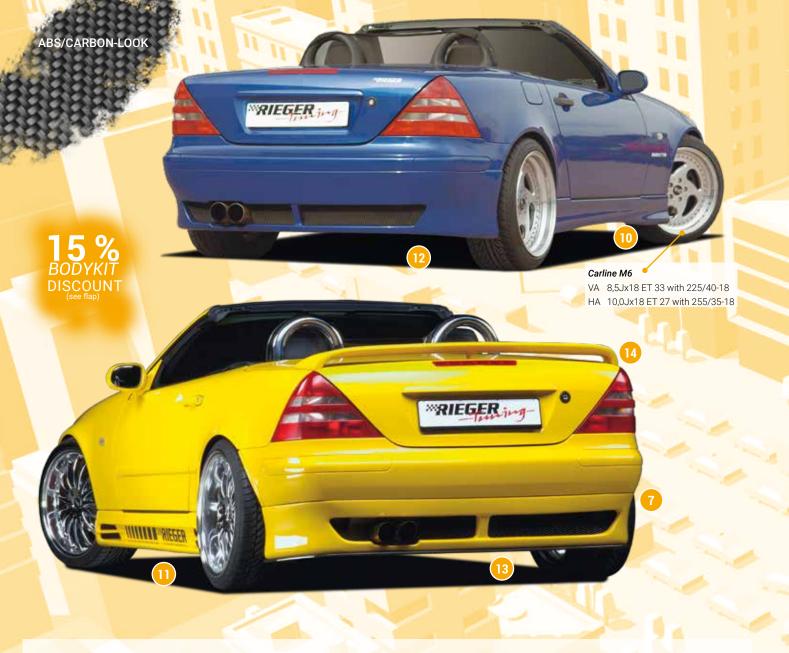

- ▲ = free registration: Article is e.g. delivered with ABE (general operating permit) (no entry required).

  = subject to registration: Article is e.g. delivered with certificate. (Registration according to §19 StVZO required).
- ▼ = without approval: Products are not permitted in the area of the StVZO and may be used on public roads and squares not be put into operation or used. These products are only for motorsport or showpurposes or for export to non-EU countries.
- = only mountable in conjunction with matching spoiler
   = Single acceptance according to §21 in the house RIEGER possible. Article is e.g. supplied with material test report.