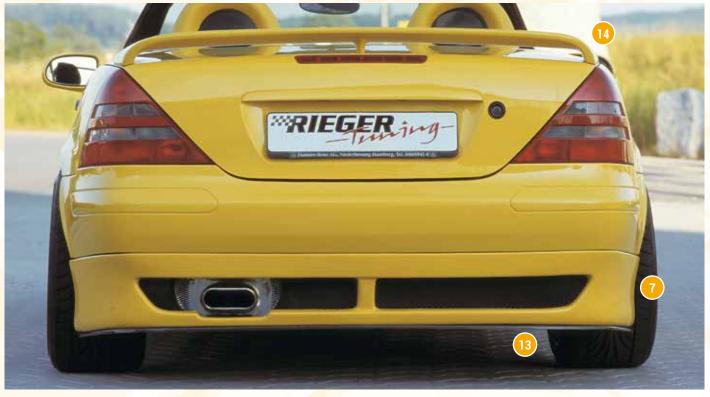

- ▲ = free registration: Article is e.g. delivered with ABE (general operating permit) (no entry required).

  = subject to registration: Article is e.g. delivered with certificate. (Registration according to §19 StVZO required).
- ▼ = without approval: Products are not permitted in the area of the StVZO and may be used on public roads and squares not be put into operation or used. These products are only for motorsport or showpurposes or for export to non-EU countries.
- = only mountable in conjunction with matching spoiler
   = Single acceptance according to §21 in the house RIEGER possible. Article is e.g. supplied with material test report.