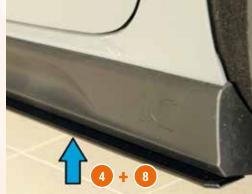

Note: For an extra charge, the parts can be ordered in the color "red" or "black glossy" lacquered (see table)

Note: For an extra charge, the parts can be ordered in the color "red" lacquered (see table)

 ▲ = free registration: Article is e.g. delivered with ABE (general operating permit) (no entry required).
● = subject to registration: Article is e.g. delivered with certificate. (Registration according to §19 StVZO required). ▼ = without approval: Products are not permitted in the area of the StVZO and may be used on public roads and squares not be put into operation or used. These products are only for motorsport or showpurposes or for export to non-EU countries. = only mountable in conjunction with matching spoiler
= Single acceptance according to §21 in the house RIEGER possible. Article is e.g. supplied with material test report.