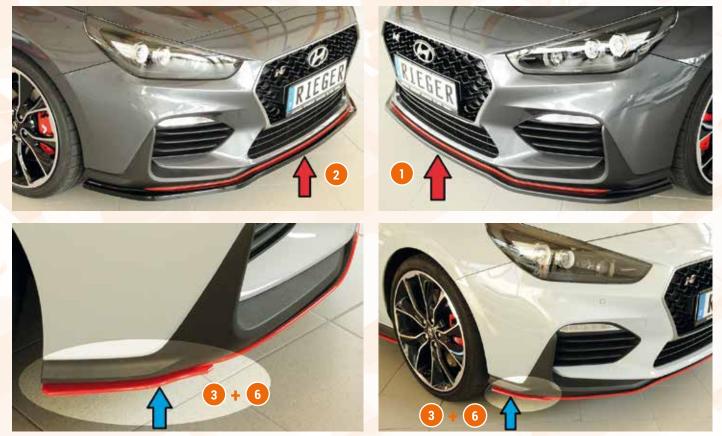

Note: For an extra charge, the parts can be ordered in the color "red" or "black glossy" lacquered (see table)



Note: For an extra charge, the parts can be ordered in the color "red" lacquered (see table)

 ▲ = free registration: Article is e.g. delivered with ABE (general operating permit) (no entry required).
● = subject to registration: Article is e.g. delivered with certificate. (Registration according to §19 StVZO required). ▼ = without approval: Products are not permitted in the area of the StVZO and may be used on public roads and squares not be put into operation or used. These products are only for motorsport or showpurposes or for export to non-EU countries. = only mountable in conjunction with matching spoiler
= Single acceptance according to §21 in the house RIEGER possible. Article is e.g. supplied with material test report.