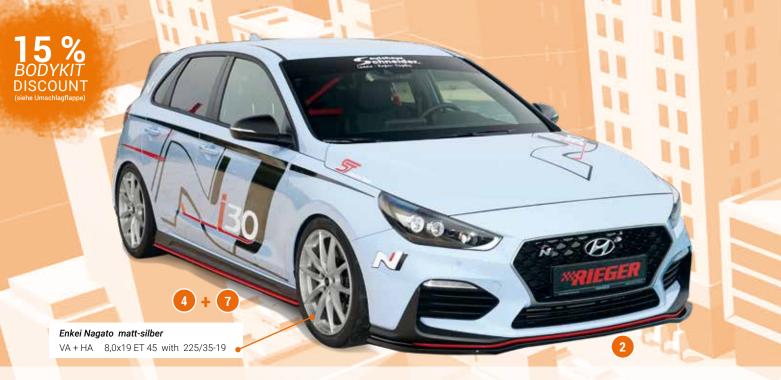

Note: For an extra charge, the parts can be ordered in the color "red" or "black glossy" lacquered (see table)

Note: For an extra charge, the parts can be ordered in the color "red" lacquered (see table)

 ▲ = free registration: Article is e.g. delivered with ABE (general operating permit) (no entry required).
● = subject to registration: Article is e.g. delivered with certificate. (Registration according to §19 StVZO required). ▼ = without approval: Products are not permitted in the area of the StVZO and may be used on public roads and squares not be put into operation or used. These products are only for motorsport or showpurposes or for export to non-EU countries. = only mountable in conjunction with matching spoiler
= Single acceptance according to §21 in the house RIEGER possible. Article is e.g. supplied with material test report.