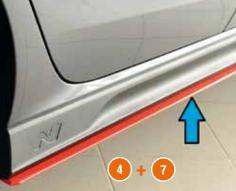

Note: For an extra charge, the parts can be ordered in the color "red" or "black glossy" lacquered (see table)

Note: For an extra charge, the parts can be ordered in the color "red" lacquered (see table)

 ▲ = free registration: Article is e.g. delivered with ABE (general operating permit) (no entry required).
● = subject to registration: Article is e.g. delivered with certificate. (Registration according to §19 StVZO required). ▼ = without approval: Products are not permitted in the area of the StVZO and may be used on public roads and squares not be put into operation or used. These products are only for motorsport or showpurposes or for export to non-EU countries. = only mountable in conjunction with matching spoiler
= Single acceptance according to §21 in the house RIEGER possible. Article is e.g. supplied with material test report.