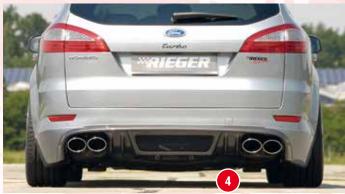

- ▲ = free registration: Article is e.g. delivered with ABE (general operating permit) (no entry required).

  = subject to registration: Article is e.g. delivered with certificate. (Registration according to §19 StVZO required).
- ▼ = without approval: Products are not permitted in the area of the StVZO and may be used on public roads and squares not be put into operation or used. These products are only for motorsport or showpurposes or for export to non-EU countries.
- = only mountable in conjunction with matching spoiler
   = Single acceptance according to §21 in the house RIEGER possible. Article is e.g. supplied with material test report.