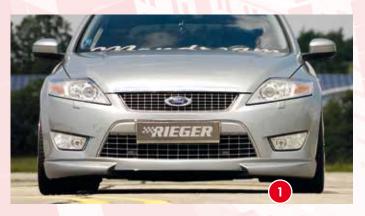

- ▲ = free registration: Article is e.g. delivered with ABE (general operating permit) (no entry required).

  = subject to registration: Article is e.g. delivered with certificate. (Registration according to §19 StVZO required).
- ▼ = without approval: Products are not permitted in the area of the StVZO and may be used on public roads and squares not be put into operation or used. These products are only for motorsport or showpurposes or for export to non-EU countries.
- = only mountable in conjunction with matching spoiler
   = Single acceptance according to §21 in the house RIEGER possible. Article is e.g. supplied with material test report.