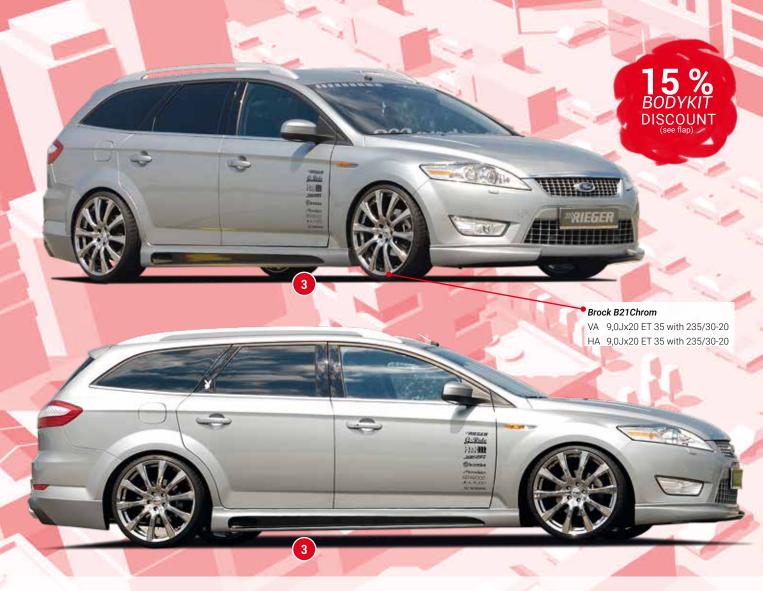

- ▲ = free registration: Article is e.g. delivered with ABE (general operating permit) (no entry required).

  = subject to registration: Article is e.g. delivered with certificate. (Registration according to §19 StVZO required).
- ▼ = without approval: Products are not permitted in the area of the StVZO and may be used on public roads and squares not be put into operation or used. These products are only for motorsport or showpurposes or for export to non-EU countries.
- = only mountable in conjunction with matching spoiler
   = Single acceptance according to §21 in the house RIEGER possible. Article is e.g. supplied with material test report.