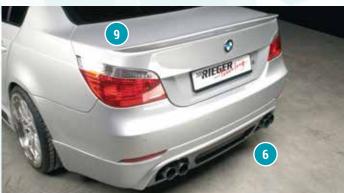

- ▲ = free registration: Article is e.g. delivered with ABE (general operating permit) (no entry required).

  = subject to registration: Article is e.g. delivered with certificate. (Registration according to §19 StVZO required).
- ▼ = without approval: Products are not permitted in the area of the StVZO and may be used on public roads and squares not be put into operation or used. These products are only for motorsport or showpurposes or for export to non-EU countries.
- = only mountable in conjunction with matching spoiler
   = Single acceptance according to §21 in the house RIEGER possible. Article is e.g. supplied with material test report.