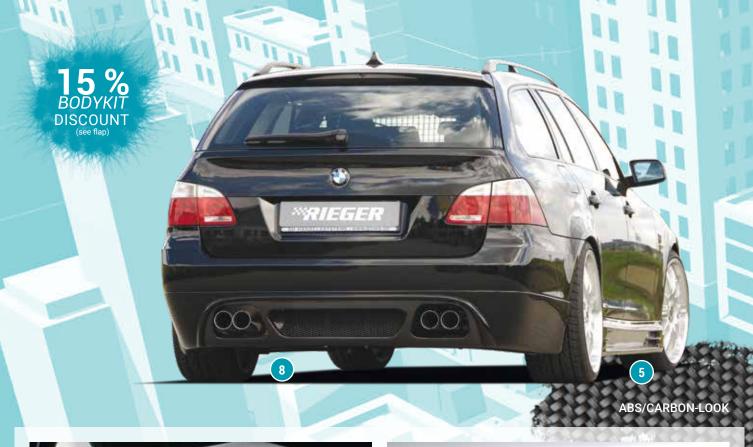

- ▲ = free registration: Article is e.g. delivered with ABE (general operating permit) (no entry required).

  = subject to registration: Article is e.g. delivered with certificate. (Registration according to §19 StVZO required).
- ▼ = without approval: Products are not permitted in the area of the StVZO and may be used on public roads and squares not be put into operation or used. These products are only for motorsport or showpurposes or for export to non-EU countries.
- = only mountable in conjunction with matching spoiler
   = Single acceptance according to §21 in the house RIEGER possible. Article is e.g. supplied with material test report.