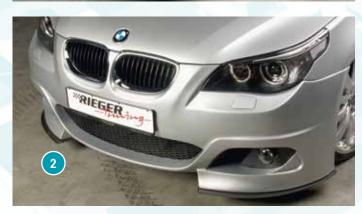

- ▲ = free registration: Article is e.g. delivered with ABE (general operating permit) (no entry required).

  = subject to registration: Article is e.g. delivered with certificate. (Registration according to §19 StVZO required).
- ▼ = without approval: Products are not permitted in the area of the StVZO and may be used on public roads and squares not be put into operation or used. These products are only for motorsport or showpurposes or for export to non-EU countries.
- = only mountable in conjunction with matching spoiler
   = Single acceptance according to §21 in the house RIEGER possible. Article is e.g. supplied with material test report.