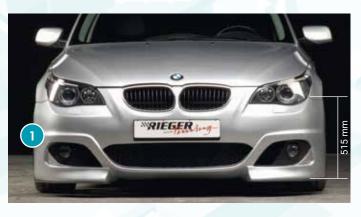

- ▲ = free registration: Article is e.g. delivered with ABE (general operating permit) (no entry required).

  = subject to registration: Article is e.g. delivered with certificate. (Registration according to §19 StVZO required).
- ▼ = without approval: Products are not permitted in the area of the StVZO and may be used on public roads and squares not be put into operation or used. These products are only for motorsport or showpurposes or for export to non-EU countries.
- = only mountable in conjunction with matching spoiler
   = Single acceptance according to §21 in the house RIEGER possible. Article is e.g. supplied with material test report.