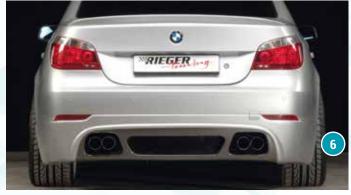

- ▲ = free registration: Article is e.g. delivered with ABE (general operating permit) (no entry required).

  = subject to registration: Article is e.g. delivered with certificate. (Registration according to §19 StVZO required).
- ▼ = without approval: Products are not permitted in the area of the StVZO and may be used on public roads and squares not be put into operation or used. These products are only for motorsport or showpurposes or for export to non-EU countries.
- = only mountable in conjunction with matching spoiler
   = Single acceptance according to §21 in the house RIEGER possible. Article is e.g. supplied with material test report.