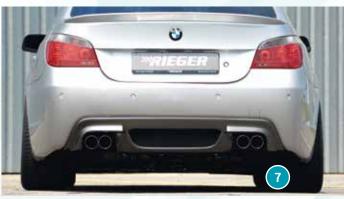

- ▲ = free registration: Article is e.g. delivered with ABE (general operating permit) (no entry required).

  = subject to registration: Article is e.g. delivered with certificate. (Registration according to §19 StVZO required).
- ▼ = without approval: Products are not permitted in the area of the StVZO and may be used on public roads and squares not be put into operation or used. These products are only for motorsport or showpurposes or for export to non-EU countries.
- = only mountable in conjunction with matching spoiler
   = Single acceptance according to §21 in the house RIEGER possible. Article is e.g. supplied with material test report.