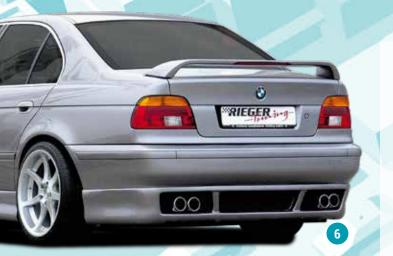

## PURE EXCITEMENT RIEGER FOR BMW 5-SERIES E39

111

ABS/CARBON-LOOK

RIEGER

RIEGER

BBS LM VA 8,5Jx19 ET 19 with 235/35-19 HA 10,0Jx19 ET 25 with 265/30-19

Breyton Vision VA 9,0Jx19 ET 20 with 235/35-19 HA 10,0Jx19 ET 16 with 265/30-19