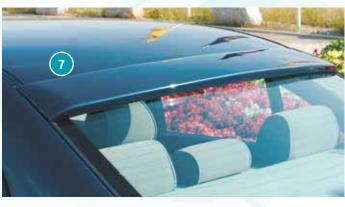

## PURE EXCITEMENT RIEGER FOR BMW 5-SERIES E39

111

ABS/CARBON-LOOK

RIEGER

RIEGER

BBS LM VA 8,5Jx19 ET 19 with 235/35-19 HA 10,0Jx19 ET 25 with 265/30-19

Breyton Vision VA 9,0Jx19 ET 20 with 235/35-19 HA 10,0Jx19 ET 16 with 265/30-19