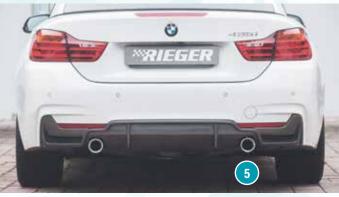

- ▲ = free registration: Article is e.g. delivered with ABE (general operating permit) (no entry required).

  = subject to registration: Article is e.g. delivered with certificate. (Registration according to §19 StVZO required).
- ▼ = without approval: Products are not permitted in the area of the StVZO and may be used on public roads and squares not be put into operation or used. These products are only for motorsport or showpurposes or for export to non-EU countries.
- = only mountable in conjunction with matching spoiler
   = Single acceptance according to §21 in the house RIEGER possible. Article is e.g. supplied with material test report.