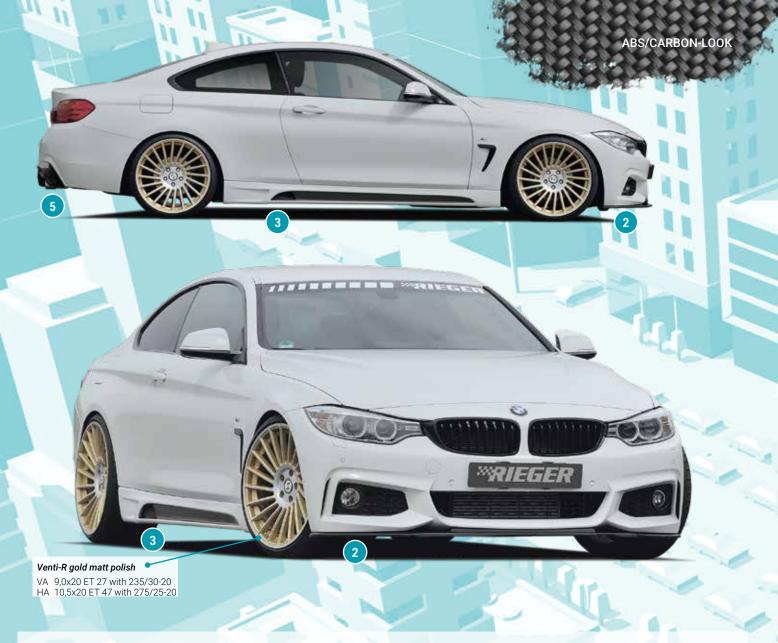

- ▲ = free registration: Article is e.g. delivered with ABE (general operating permit) (no entry required).

  = subject to registration: Article is e.g. delivered with certificate. (Registration according to §19 StVZO required).
- ▼ = without approval: Products are not permitted in the area of the StVZO and may be used on public roads and squares not be put into operation or used. These products are only for motorsport or showpurposes or for export to non-EU countries.
- = only mountable in conjunction with matching spoiler
   = Single acceptance according to §21 in the house RIEGER possible. Article is e.g. supplied with material test report.