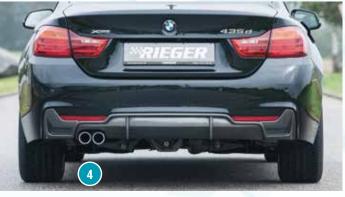

- ▲ = free registration: Article is e.g. delivered with ABE (general operating permit) (no entry required).

  = subject to registration: Article is e.g. delivered with certificate. (Registration according to §19 StVZO required).
- ▼ = without approval: Products are not permitted in the area of the StVZO and may be used on public roads and squares not be put into operation or used. These products are only for motorsport or showpurposes or for export to non-EU countries.
- = only mountable in conjunction with matching spoiler
   = Single acceptance according to §21 in the house RIEGER possible. Article is e.g. supplied with material test report.