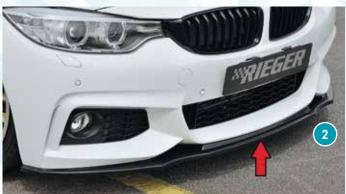

- ▲ = free registration: Article is e.g. delivered with ABE (general operating permit) (no entry required).

  = subject to registration: Article is e.g. delivered with certificate. (Registration according to §19 StVZO required).
- ▼ = without approval: Products are not permitted in the area of the StVZO and may be used on public roads and squares not be put into operation or used. These products are only for motorsport or showpurposes or for export to non-EU countries.
- = only mountable in conjunction with matching spoiler
   = Single acceptance according to §21 in the house RIEGER possible. Article is e.g. supplied with material test report.