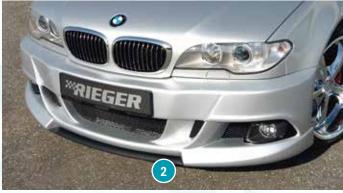

- ▲ = free registration: Article is e.g. delivered with ABE (general operating permit) (no entry required).

  = subject to registration: Article is e.g. delivered with certificate. (Registration according to §19 StVZO required).
- ▼ = without approval: Products are not permitted in the area of the StVZO and may be used on public roads and squares not be put into operation or used. These products are only for motorsport or showpurposes or for export to non-EU countries.
- = only mountable in conjunction with matching spoiler
   = Single acceptance according to §21 in the house RIEGER possible. Article is e.g. supplied with material test report.