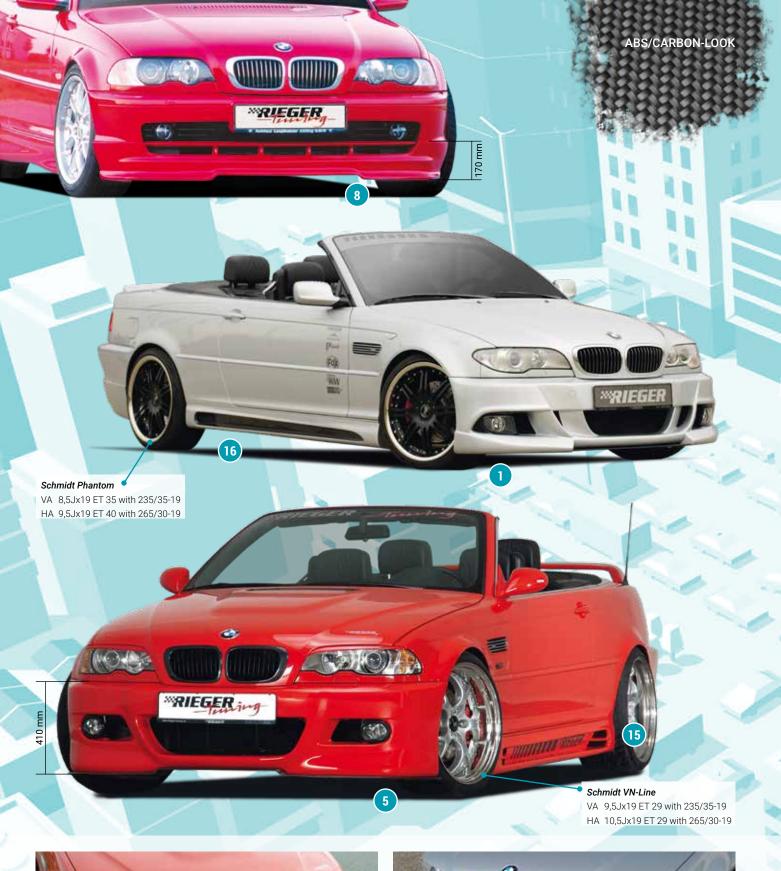

- ▲ = free registration: Article is e.g. delivered with ABE (general operating permit) (no entry required).

  = subject to registration: Article is e.g. delivered with certificate. (Registration according to §19 StVZO required).
- ▼ = without approval: Products are not permitted in the area of the StVZO and may be used on public roads and squares not be put into operation or used. These products are only for motorsport or showpurposes or for export to non-EU countries.
- = only mountable in conjunction with matching spoiler
   = Single acceptance according to §21 in the house RIEGER possible. Article is e.g. supplied with material test report.