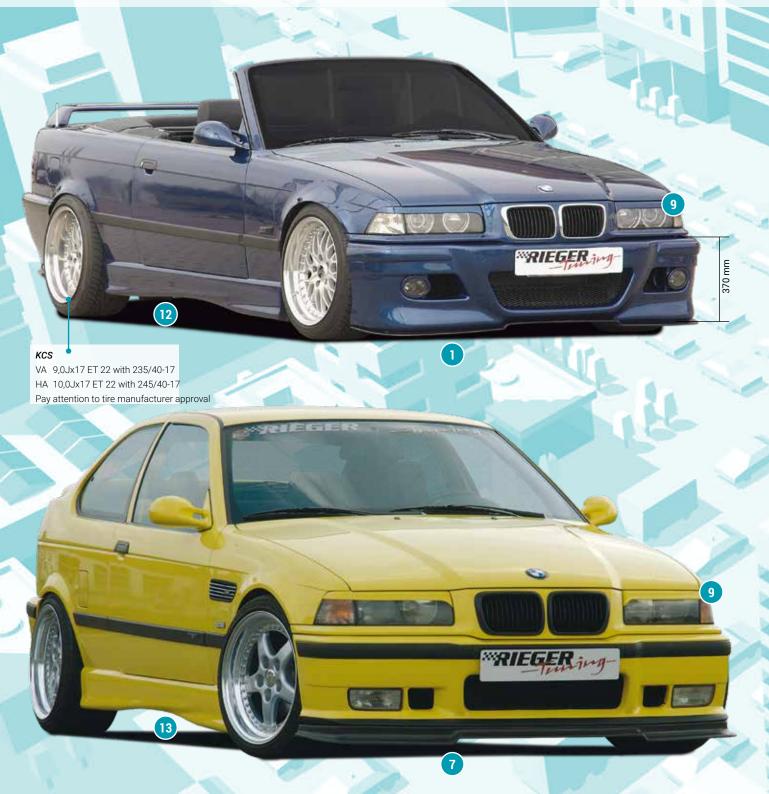

- ▲ = free registration: Article is e.g. delivered with ABE (general operating permit) (no entry required).

  = subject to registration: Article is e.g. delivered with certificate. (Registration according to §19 StVZO required).
- ▼ = without approval: Products are not permitted in the area of the StVZO and may be used on public roads and squares not be put into operation or used. These products are only for motorsport or showpurposes or for export to non-EU countries.
- = only mountable in conjunction with matching spoiler
   = Single acceptance according to §21 in the house RIEGER possible. Article is e.g. supplied with material test report.