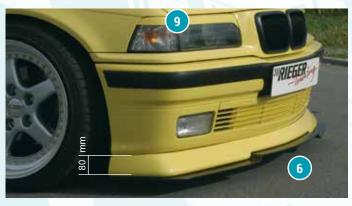

- ▲ = free registration: Article is e.g. delivered with ABE (general operating permit) (no entry required).

  = subject to registration: Article is e.g. delivered with certificate. (Registration according to §19 StVZO required).
- ▼ = without approval: Products are not permitted in the area of the StVZO and may be used on public roads and squares not be put into operation or used. These products are only for motorsport or showpurposes or for export to non-EU countries.
- = only mountable in conjunction with matching spoiler
   = Single acceptance according to §21 in the house RIEGER possible. Article is e.g. supplied with material test report.