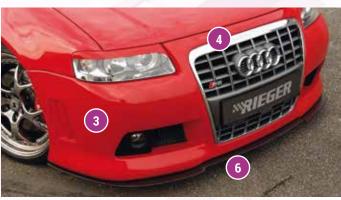

Version für original "S" Grilleinsatz, mit 3 zusätzlichen mittigen Lüftungsschlitzen





## NEW DIMENSIONS RIEGER FOR AUDI A3 (8L) ABS/CARBON-LOOK Schmidt VN-Line DUR-Chrom VA 8,0Jx19 ET 41 with 225/35-19 HA 9,5Jx19 ET 41 with 255/30-19





- ▼ = without approval: Products are not permitted in the area of the StVZO and may be used on public roads and squares not be put into operation or used. These products are only for motorsport or showpurposes or for export to non-EU countries.
- = only mountable in conjunction with matching spoiler
   = Single acceptance according to §21 in the house RIEGER possible. Article is e.g. supplied with material test report.

VA+HA each with 15 mm Spacer Lowering with KW coilover system