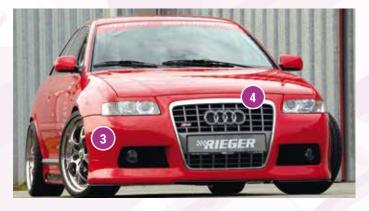

Version für original "S" Grilleinsatz, mit 3 zusätzlichen mittigen Lüftungsschlitzen





## NEW DIMENSIONS RIEGER FOR AUDI A3 (8L) ABS/CARBON-LOOK Schmidt VN-Line DUR-Chrom VA 8,0Jx19 ET 41 with 225/35-19 HA 9,5Jx19 ET 41 with 255/30-19





- ▼ = without approval: Products are not permitted in the area of the StVZO and may be used on public roads and squares not be put into operation or used. These products are only for motorsport or showpurposes or for export to non-EU countries.
- = only mountable in conjunction with matching spoiler
   = Single acceptance according to §21 in the house RIEGER possible. Article is e.g. supplied with material test report.

VA+HA each with 15 mm Spacer Lowering with KW coilover system