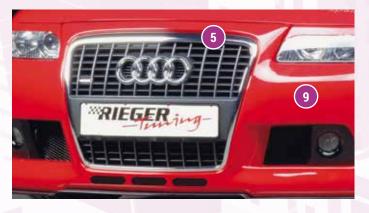

Version für original "S" Grilleinsatz, mit 3 zusätzlichen mittigen Lüftungsschlitzen