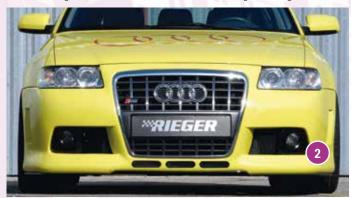

Version für original "S" Grilleinsatz, mit 3 zusätzlichen mittigen Lüftungsschlitzen