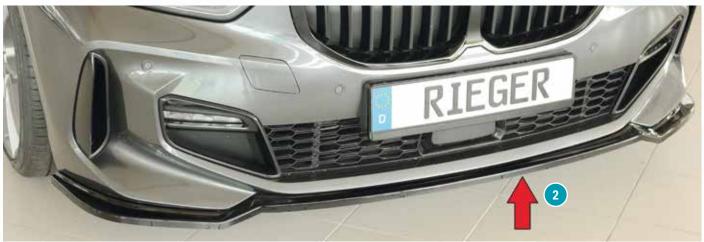

## FOR BMW 1-SERIES (F40 / F1H) WITH M-SPORT-PAKET (FROM 07/2019)

| IMAGE-NO | . ARTICLE-NO.                | §        | DESCRIPTION                                                                                                                                                                                          | PRICE IN |
|----------|------------------------------|----------|------------------------------------------------------------------------------------------------------------------------------------------------------------------------------------------------------|----------|
| IEGER f  | ront splitter fo             | or orig  | . M-Sport-package frontbumper                                                                                                                                                                        |          |
| 1        | Y 00035070                   | <b>A</b> | RIEGER front splitter for orig. M-Sport-package frontbumper, BMW 1-series (F40 / F1H), 4-door, (from 07/2019), ABS                                                                                   | 198,00   |
| 2        | Y 00088311                   | <b>A</b> | like 35070, ABS/black-glossy                                                                                                                                                                         | 229,00   |
| IEGER s  | side skirt appr              | oache    | s for orig. M-Sport-package side skirts                                                                                                                                                              |          |
| 3        | Y 00035072                   | _        | RIEGER side skirt approach, left, BMW 1-series (F40 / F1H), 4-door, only for vehicles with orig. M-Sport-package side skirt, ABS                                                                     | 98,00    |
| 3        | Y 00035073                   | <b>A</b> | RIEGER side skirt approach, right, BMW 1-series (F40 / F1H), 4-door, only for vehicles with orig. M-Sport-package side skirt, ABS                                                                    | 98,00    |
| 4        | Y 00088314                   | <b>A</b> | like 35072, ABS/black-glossy                                                                                                                                                                         | 121,00   |
| 4        | Y 00088315                   | _        | like 35073, ABS/black-qlossy                                                                                                                                                                         | 121,00   |
| 5        | Y 00035074                   | <b>A</b> | RIEGER rear skirt insert, for orig. M-Sport-package rear skirt, for orig. tailpipe each 1x left/right (ø 90mm), for vehicle with and without hitch, ABS BMW 1er (F40 / F1H), 4-door, (from 07/2019). | 198,0    |
|          |                              |          | notes, Alon fits models 14Ci / 14Cd / 14Ci with origin M. Chart modern year skirt and Chart as beyond with tailining and As left/wight                                                               | ,        |
| 6        | Y 00088316                   | <b>A</b> | note: Also fits models 116i / 116d / 118i with orig. M-Sport-package rear skirt and Sport-exhaust with tailpipe each 1x left/right.  like 35074, ABS/black-glossy                                    | 229,0    |
|          |                              |          |                                                                                                                                                                                                      | 229,00   |
|          |                              |          | like 35074, ABS/black-glossy                                                                                                                                                                         | 229,00   |
|          | ear skirt appr               | oache    | like 35074, ABS/black-glossy s laterally for orig. M-Sport-package rear skirt                                                                                                                        | .,       |
| IEGER r  | ear skirt appr<br>Y 00035076 | oache    | s laterally for orig. M-Sport-package rear skirt  RIEGER rear skirt approach laterally, left, BMW 1-series (F40 F1H), 4-door, (from 07/2019), with orig. M-Sport-package rear skirt, ABS             | 44,00    |