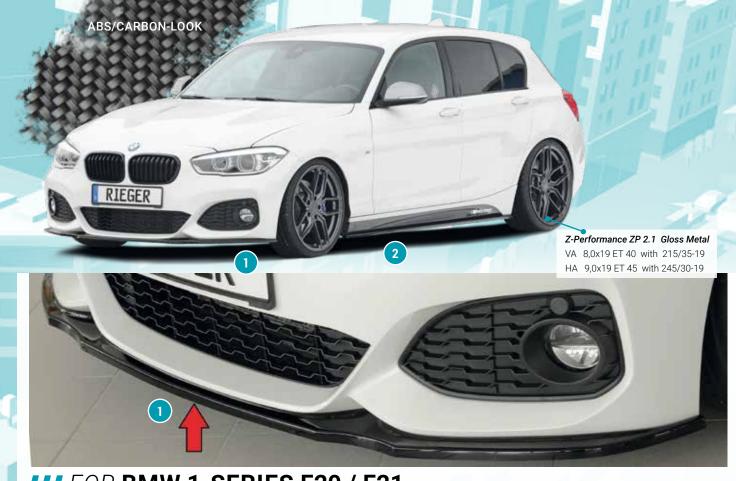

## FOR BMW 1-SERIES F20 / F21 FROM FACELIFT (FROM 05/2015) S-symbols see flap

| IMAGE-NO. | . ARTICLE-NO.   | §        | DESCRIPTION                                                                                                                                                                                                                                                                                                                                    | PRICE IN |
|-----------|-----------------|----------|------------------------------------------------------------------------------------------------------------------------------------------------------------------------------------------------------------------------------------------------------------------------------------------------------------------------------------------------|----------|
| RIEGER f  | ront splitter f | or orig  | y. M-Technic front bumper                                                                                                                                                                                                                                                                                                                      |          |
| -         | Y 00035065      | <b>A</b> | RIEGER front splitter for orig. M-Technic front bumper, BMW 1-series (F20/F21), 3-/5-door, from Facelift / LCI (from 05/2015), ABS                                                                                                                                                                                                             | 174,0    |
| 1         | Y 00088170      | <b>A</b> | like 35065, ABS/black-glossy                                                                                                                                                                                                                                                                                                                   | 198,0    |
| RIEGER s  | side skirt appı | roache   | es for orig. M-Technic side skirts                                                                                                                                                                                                                                                                                                             |          |
| -         | Y 00035058      | _        | RIEGER side skirt approach, left, BMW 1-series F20 only 3-door, incl. facelift / LCI, only for vehicles with M-Technic side skirt, ABS                                                                                                                                                                                                         | 65,0     |
| -         | Y 00035059      | _        | RIEGER side skirt approach, right, BMW 1-series F20 only 3-door, incl. facelift / LCI, only for vehicles with M-Technic side skirt, ABS                                                                                                                                                                                                        | 65,0     |
| 2         | Y 00088324      | _        | like 35058, ABS/black-glossy                                                                                                                                                                                                                                                                                                                   | 77,0     |
| 2         | Y 00088325      | <b>A</b> | like 35059, ABS/black-glossy                                                                                                                                                                                                                                                                                                                   | 77,0     |
| -         | Y 00035052      | <b>A</b> | RIEGER side skirt approach, left, BMW 1-series F20 only 5-door, incl. facelift / LCI, only for vehicles with M-Technic side skirt, ABS                                                                                                                                                                                                         | 65,0     |
| -         | Y 00035053      | _        | RIEGER side skirt approach, right, BMW 1-series F20 only 5-door, incl. facelift / LCI, only for vehicles with M-Technic side skirt, ABS                                                                                                                                                                                                        | 65,0     |
| -         | Y 00099232      | _        | like 35052, ABS/Carbon-Look                                                                                                                                                                                                                                                                                                                    | 74,0     |
| -         | Y 00099233      | _        | like 35053, ABS/Carbon-Look                                                                                                                                                                                                                                                                                                                    | 74,0     |
| 2         | Y 00088052      | <b>A</b> | like 35052, ABS/black-glossy                                                                                                                                                                                                                                                                                                                   | 77,0     |
| 2         | Y 00088053      | <b>A</b> | like 35053, ABS/black-glossy                                                                                                                                                                                                                                                                                                                   | 77,0     |
| 3         | Y 00035066      | <b>A</b> | RIEGER rear skirt insert, for orig. M-Technic rear skirt, tail pipe cutout 1x left/right, ABS BMW 1-series (F20/F21), 3-/5-door, from facelift / LCI (from 05/2015), only M135i / M140i BMW 1-series (F20/F21), 3-/5-door, from facelift / LCI (from 05/2015) "not M135i/M140i", with sport-exhaust silencer with tail pipe each 1x left/right | 199,0    |
| -         | Y 00099605      | <b>A</b> | like 35066, ABS/Carbon-Look (sale - while stocks last)                                                                                                                                                                                                                                                                                         | 219,0    |
| 4         | Y 00088171      | <b>A</b> | like 35066, ABS/black-glossy                                                                                                                                                                                                                                                                                                                   | 229,0    |
|           |                 |          | Note: rear skirt insert 35066 / 99605 / 88171 also fits the BMW 1-series F20/F21, 3-/5-door, from facelift / LCI (from 05/2015) "not M135i / M140i" with orig. M-Technic rear skirt und sport-exhaust silencer with tail pipe each 1x left/right                                                                                               |          |
| -         | Y 00035069      | <b>A</b> | RIEGER rear skirt insert, for orig. M-Technic rear skirt, tail pipe cutout for twin tail pipe left, ABS BMW 1-series (F20/F21), 3-/5-door, from facelift / LCI (from 05/2015), (not M135i / M140i)                                                                                                                                             | 199,0    |
| 7         | Y 00088283      | _        | like 35069, ABS/black-glossy                                                                                                                                                                                                                                                                                                                   | 229,0    |
| IEGER r   | ear skirt appr  | oache    | s laterally for orig. M-Technic rear skirt                                                                                                                                                                                                                                                                                                     |          |
| NEW       | Y 00035067      | <b>A</b> | RIEGER rear skirt approach laterally, left, BMW 1-series F20/F21, 3-/5-door, from facelift / LCI (from 05/2015), only for vehicle with M-Technic, ABS                                                                                                                                                                                          | 36,0     |
| 1         | Y 00035068      | <b>A</b> | RIEGER rear skirt approach laterally, right, BMW 1-series F20/F21, 3-/5-door, from facelift / LCI (from 05/2015), only for vehicle with M-Technic, ABS                                                                                                                                                                                         | 36,0     |
| 6         | Y 00088279      | _        | like 35067, ABS/black-glossy                                                                                                                                                                                                                                                                                                                   | 39,0     |
| 6         | Y 00088280      | <b>A</b> | like 35068, ABS/black-glossy                                                                                                                                                                                                                                                                                                                   | 39,0     |
| oof wing  | 9               |          |                                                                                                                                                                                                                                                                                                                                                |          |
| 5         | B 00322154      | •        | Roof wing, BMW 1-series (F20/F21) 3-/5-door, incl. facelift / LCI (from 05/2015), PUR                                                                                                                                                                                                                                                          | 364,0    |
|           |                 |          |                                                                                                                                                                                                                                                                                                                                                |          |