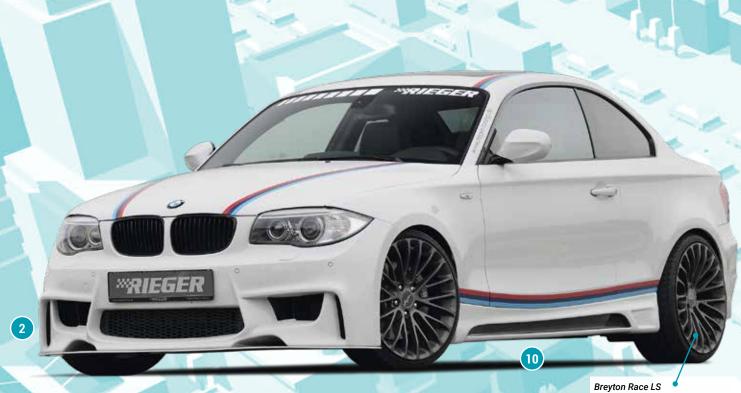

## EXTREMELY DYNAMIC RIEGER FOR BMW 1-SERIES COUPÉ

- ▲ = free registration: Article is e.g. delivered with ABE (general operating permit) (no entry required).

  = subject to registration: Article is e.g. delivered with certificate. (Registration according to §19 StVZO required).
- ▼ = without approval: Products are not permitted in the area of the StVZO and may be used on public roads and squares not be put into operation or used. These products are only for motorsport or showpurposes or for export to non-EU countries.
- = only mountable in conjunction with matching spoiler
   = Single acceptance according to §21 in the house RIEGER possible. Article is e.g. supplied with material test report.