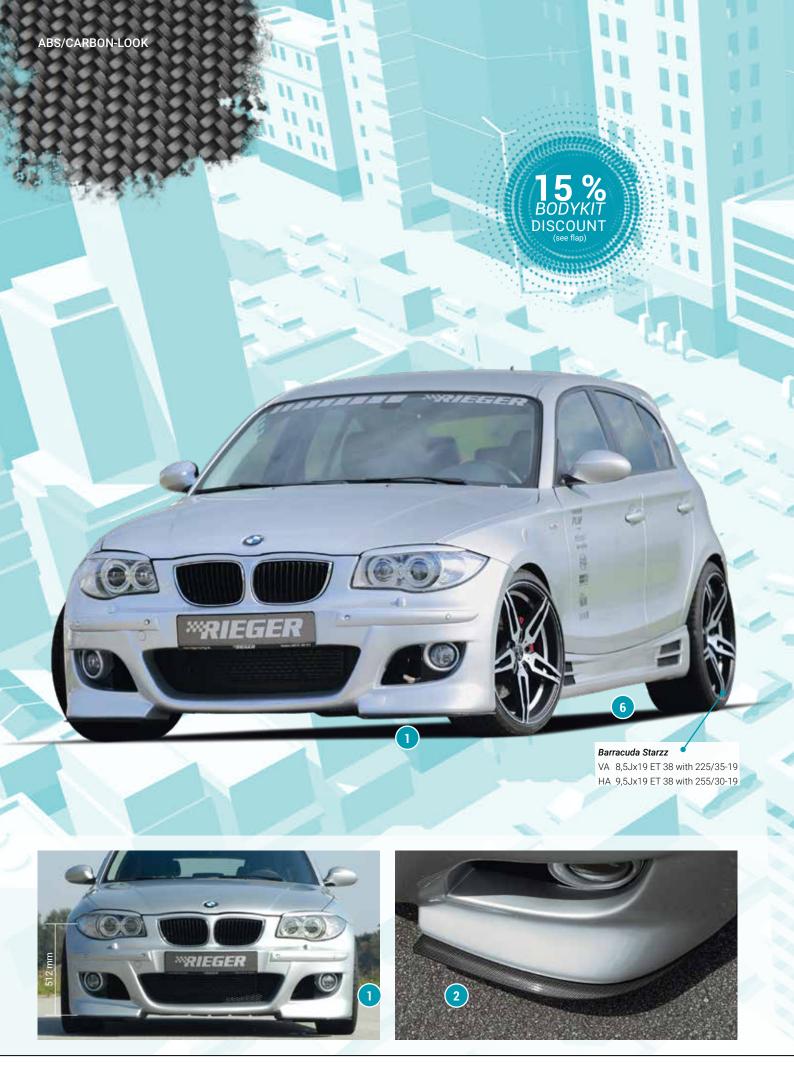

- ▲ = free registration: Article is e.g. delivered with ABE (general operating permit) (no entry required).

  = subject to registration: Article is e.g. delivered with certificate. (Registration according to §19 StVZO required).
- ▼ = without approval: Products are not permitted in the area of the StVZO and may be used on public roads and squares not be put into operation or used. These products are only for motorsport or showpurposes or for export to non-EU countries.
- = only mountable in conjunction with matching spoiler
   = Single acceptance according to §21 in the house RIEGER possible. Article is e.g. supplied with material test report.