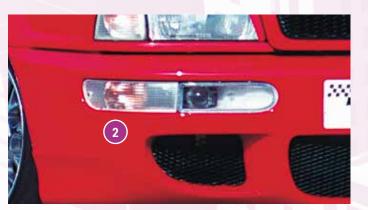

4

= only mountable in conjunction with matching spoiler
= Single acceptance according to §21 in the house RIEGER possible. Article is e.g. supplied with material test report.