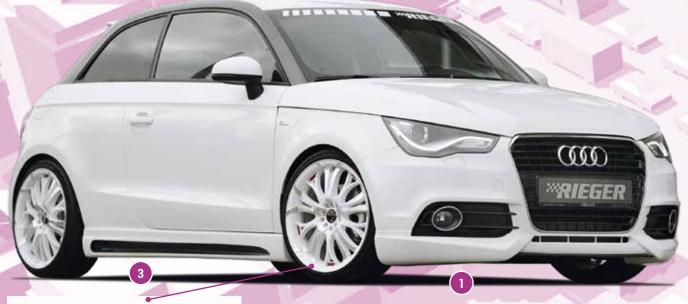

## MORE THAN JUST TUNING RIEGER FOR AUDI A1 (8X)

Order now at the new RIEGER-Webshop on: www.rieger-tuning.biz/shop

www.rieger-tuning.biz/shop

## Barracuda Tzunamee

VA 8,0Jx18 ET 32 with 215/35-18 with 5mm Spacer HA 8,0Jx18 ET 32 with 215/35-18 with 15mm Spacer

▲ = free registration: Article is e.g. delivered with ABE (general operating permit) (no entry required).
■ = subject to registration: Article is e.g. delivered with certificate. (Registration according to §19 StVZO required).