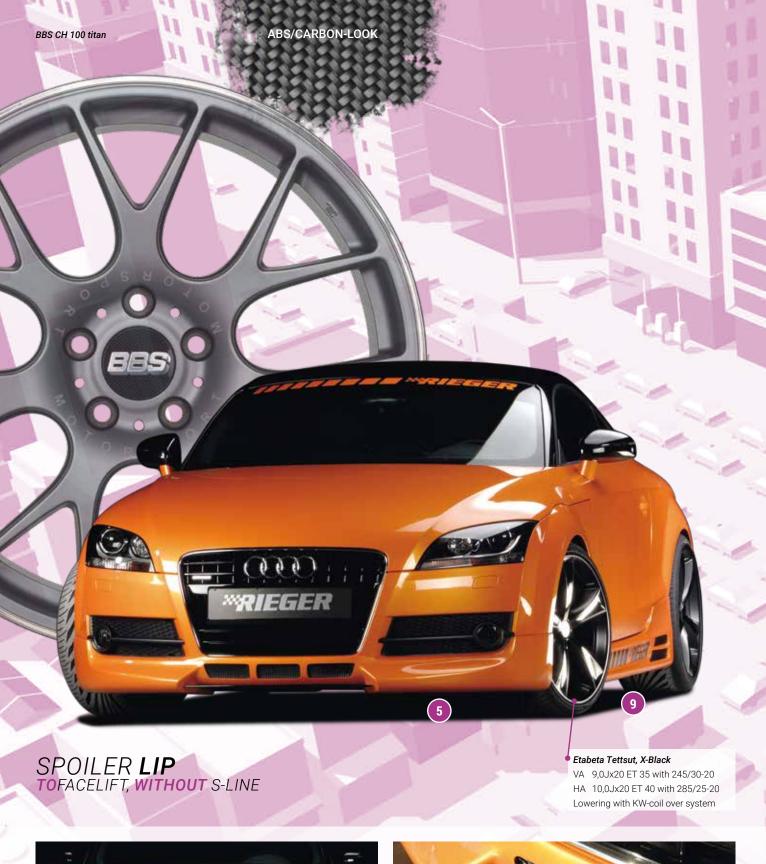

- ▲ = free registration: Article is e.g. delivered with ABE (general operating permit) (no entry required).
   = subject to registration: Article is e.g. delivered with certificate. (Registration according to §19 StVZO required).
- ▼ = without approval: Products are not permitted in the area of the StVZO and may be used on public roads and squares not be put into operation or used. These products are only for motorsport or showpurposes or for export to non-EU countries.
- = only mountable in conjunction with matching spoiler
  = Single acceptance according to §21 in the house RIEGER possible. Article is e.g. supplied with material test report.