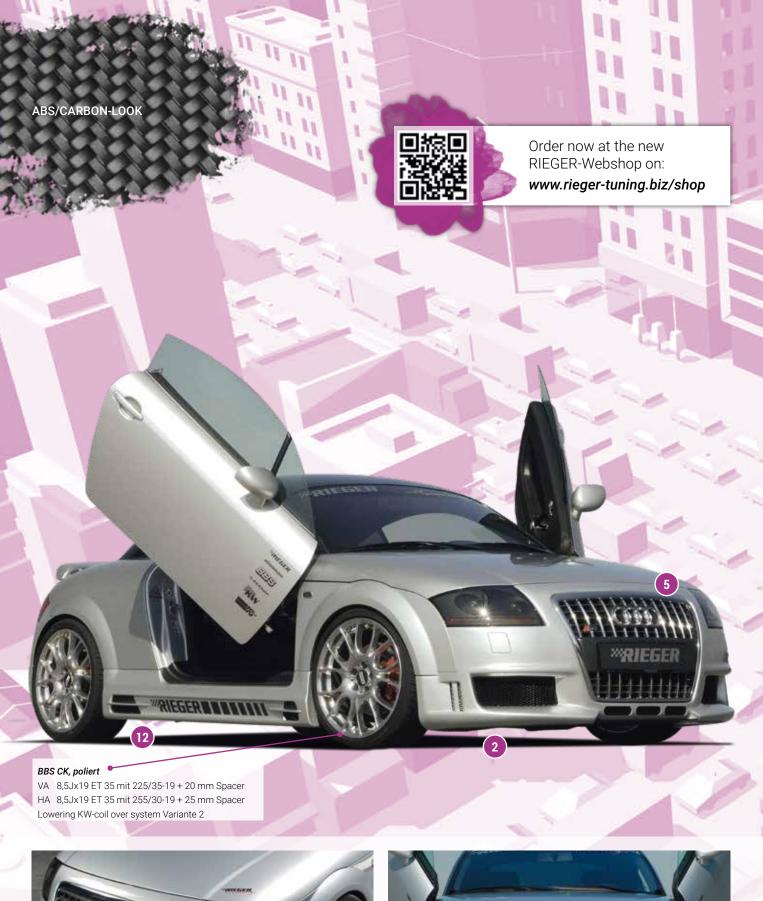

- ▲ = free registration: Article is e.g. delivered with ABE (general operating permit) (no entry required).

  = subject to registration: Article is e.g. delivered with certificate. (Registration according to §19 StVZO required).
- ▼ = without approval: Products are not permitted in the area of the StVZO and may be used on public roads and squares not be put into operation or used. These products are only for motorsport or showpurposes or for export to non-EU countries.
- = only mountable in conjunction with matching spoiler
   = Single acceptance according to §21 in the house RIEGER possible. Article is e.g. supplied with material test report.