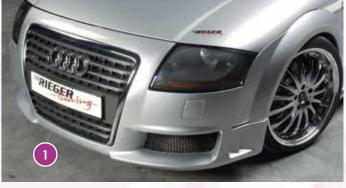

- ▲ = free registration: Article is e.g. delivered with ABE (general operating permit) (no entry required).

  = subject to registration: Article is e.g. delivered with certificate. (Registration according to §19 StVZO required).
- ▼ = without approval: Products are not permitted in the area of the StVZO and may be used on public roads and squares not be put into operation or used. These products are only for motorsport or showpurposes or for export to non-EU countries.
- = only mountable in conjunction with matching spoiler
   = Single acceptance according to §21 in the house RIEGER possible. Article is e.g. supplied with material test report.