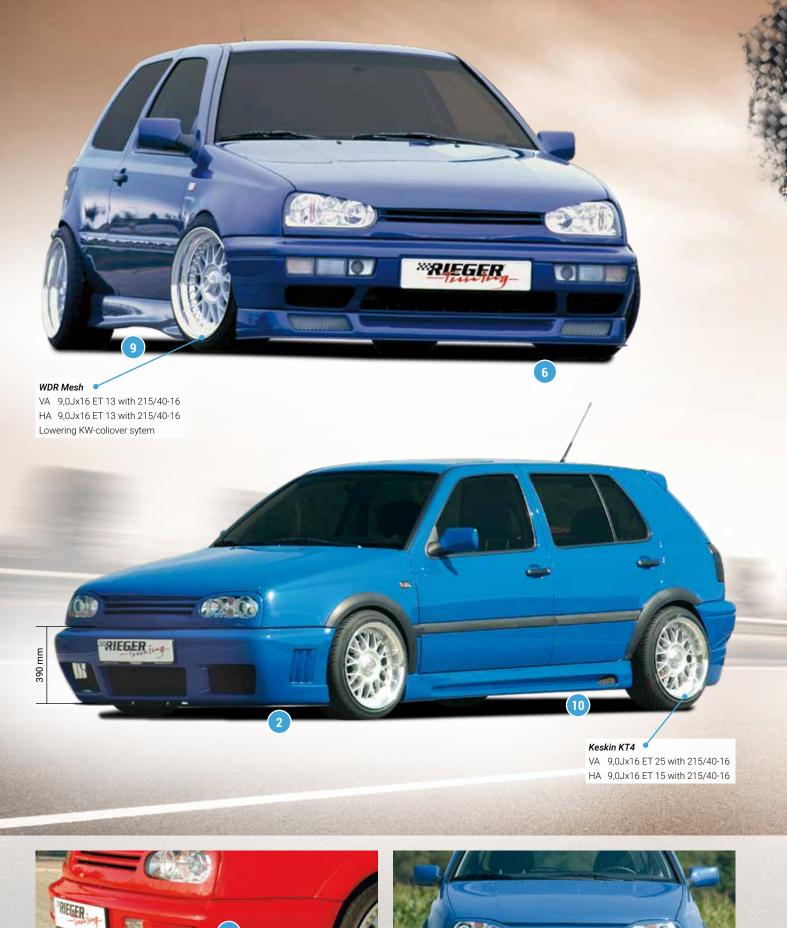

- ▲ = free registration: Article is e.g. delivered with ABE (general operating permit) (no entry required).

  = subject to registration: Article is e.g. delivered with certificate. (Registration according to §19 StVZO required).
- ▼ = without approval: Products are not permitted in the area of the StVZO and may be used on public roads and squares not be put into operation or used. These products are only for motorsport or showpurposes or for export to non-EU countries.
- = only mountable in conjunction with matching spoiler
   = Single acceptance according to §21 in the house RIEGER possible. Article is e.g. supplied with material test report.