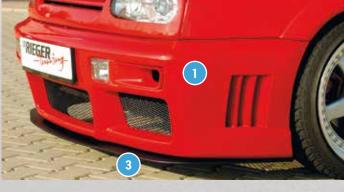

- ▲ = free registration: Article is e.g. delivered with ABE (general operating permit) (no entry required).

  = subject to registration: Article is e.g. delivered with certificate. (Registration according to §19 StVZO required).
- ▼ = without approval: Products are not permitted in the area of the StVZO and may be used on public roads and squares not be put into operation or used. These products are only for motorsport or showpurposes or for export to non-EU countries.
- = only mountable in conjunction with matching spoiler
   = Single acceptance according to §21 in the house RIEGER possible. Article is e.g. supplied with material test report.