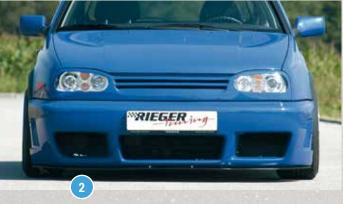

- ▲ = free registration: Article is e.g. delivered with ABE (general operating permit) (no entry required).

  = subject to registration: Article is e.g. delivered with certificate. (Registration according to §19 StVZO required).
- ▼ = without approval: Products are not permitted in the area of the StVZO and may be used on public roads and squares not be put into operation or used. These products are only for motorsport or showpurposes or for export to non-EU countries.
- = only mountable in conjunction with matching spoiler
   = Single acceptance according to §21 in the house RIEGER possible. Article is e.g. supplied with material test report.